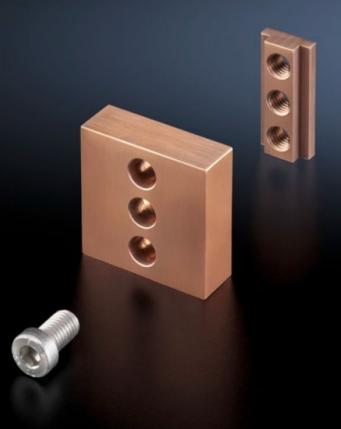

## SV 9650.181 - Contact piece

For contacting the connection brackets to the Maxi-PLS busbars.

## Features

| Model No.                    | SV 9650.181                                                    |
|------------------------------|----------------------------------------------------------------|
| Applications                 | For contacting the connection brackets to the Maxi-PLS busbars |
| Material                     | E-Cu                                                           |
| Supply includes              | Contact piece<br>Sliding block<br>Assembly parts               |
| To fit busbars               | Maxi-PLS 3200                                                  |
| Packs of                     | 1 pc(s).                                                       |
| Net weight                   | 1.1                                                            |
| Gross weight                 | 1.124                                                          |
| Copper weight (kg per piece) | 1.08                                                           |
| Customs tariff number        | 74198090                                                       |
| EAN                          | 4028177643031                                                  |
| ETIM 9                       | EC002525                                                       |
| ECLASS 8.0                   | 27400613                                                       |
|                              |                                                                |