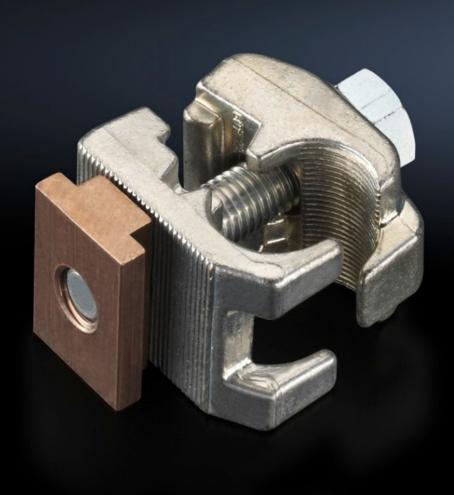

## SV 9650.325 - Connection clamp for round conductors

For the connection of round conductors.

#### **Features**

| Model No.                      | SV 9650.325                                                                                       |
|--------------------------------|---------------------------------------------------------------------------------------------------|
| Product description            | For the connection of round conductors.                                                           |
| Material                       | Connection clamp: Brass, tin-plated Terminal stud: Steel, zinc-plated Sliding block: Copper alloy |
| Supply includes                | Connection clamp Terminal studs Sliding block Assembly parts                                      |
| To fit busbars                 | Maxi-PLS 60                                                                                       |
| Connection of round conductors | 95 - 300 mm²                                                                                      |
| Packs of                       | 1 pc(s).                                                                                          |
| Net weight                     | 0.4                                                                                               |
| Gross weight                   | 0.428                                                                                             |
| Customs tariff number          | 85369010                                                                                          |
| EAN                            | 4028177580633                                                                                     |
| ETIM 9                         | EC000001                                                                                          |
| ECLASS 8.0                     | 27141146                                                                                          |