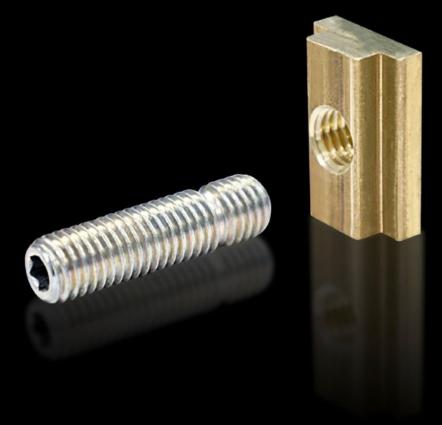

### SV 9650.370 - Terminal studs for Maxi-PLS

For connecting cables with ring terminals

#### **Features**

| Model No.             | SV 9650.370                                |
|-----------------------|--------------------------------------------|
| Product description   | For connecting cables with ring terminals. |
| Material              | Terminal stud: Steel, zinc-plated          |
|                       | Sliding block: Copper alloy                |
| Supply includes       | Terminal studs                             |
|                       | Sliding blocks                             |
|                       | Assembly parts                             |
| To fit busbars        | Maxi-PLS 60                                |
| Dimensions            | Thread: M12                                |
|                       | Thread length: 32 mm                       |
| Packs of              | 3 pc(s).                                   |
| Net weight            | 0.3                                        |
| Gross weight          | 0.347                                      |
| Customs tariff number | 85444290                                   |
| EAN                   | 4028177239548                              |
| ETIM 9                | EC002498                                   |
| ECLASS 8.0            | 27379201                                   |
|                       |                                            |