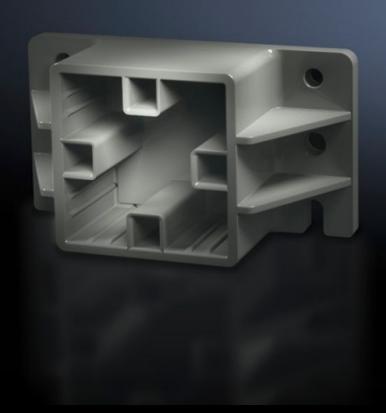

## SV 9659.010 - End supports for Maxi-PLS busbars

For attaching Maxi-PLS busbars on the sides by insertion into the supports.

#### **Features**

| Model No.             | SV 9659.010                                                                                                                         |
|-----------------------|-------------------------------------------------------------------------------------------------------------------------------------|
| Product description   | For attaching Maxi-PLS busbars when used as a cable connection system. The stepped configuration ensures simple cable installation. |
| Material              | Polyamide Fire protection corresponding to UL 94-V0                                                                                 |
| Colour                | Similar to RAL 9011                                                                                                                 |
| Supply includes       | Assembly parts                                                                                                                      |
| To fit busbars        | Maxi-PLS 60                                                                                                                         |
| Packs of              | 2 pc(s).                                                                                                                            |
| Net weight            | 0.4                                                                                                                                 |
| Gross weight          | 0.42                                                                                                                                |
| Customs tariff number | 39269097                                                                                                                            |
| EAN                   | 4028177400870                                                                                                                       |
| ETIM 9                | EC001166                                                                                                                            |
| ECLASS 8.0            | 27400607                                                                                                                            |