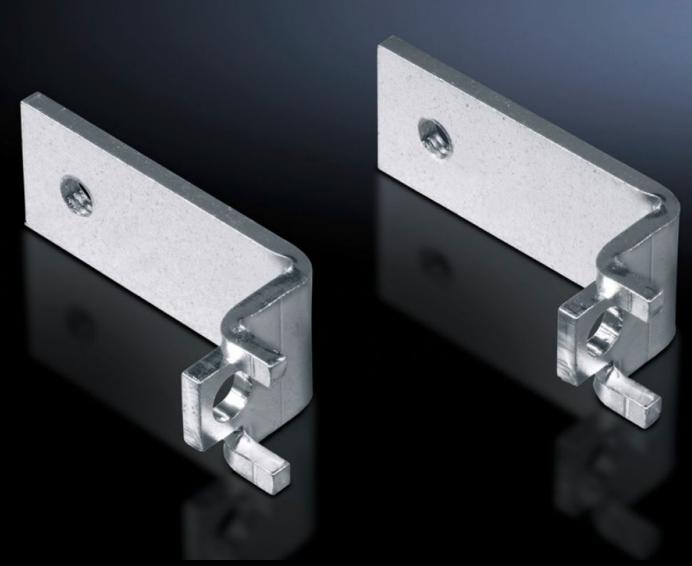

## SV 9660.090 - Mounting bracket for contact hazard protection cover

For the attachment of contact hazard protection covers.

## **Features**

| Model No.                     | SV 9660.090                                                                                                    |
|-------------------------------|----------------------------------------------------------------------------------------------------------------|
| Product description           | For the attachment of contact hazard protection covers. Tapped hole M6.                                        |
| Material                      | Sheet steel                                                                                                    |
| Surface finish                | Zinc-plated                                                                                                    |
| Supply includes               | Assembly screws                                                                                                |
| Assembly instruction          | The mounting bracket is fitted to the enclosure frame.                                                         |
| Packs of                      | 24 pc(s).                                                                                                      |
| Net weight                    | 0.864                                                                                                          |
| Gross weight                  | 0.97                                                                                                           |
| PCF per pack (cradle-to-gate) | 3.7 kg CO2 eq (Cat B)                                                                                          |
| Note on PCF category          | Category B: PCF value (cradle-to-gate) based on the product weight, approximately calculated and self-declared |
| Customs tariff number         | 73182900                                                                                                       |
| EAN                           | 4028177448322                                                                                                  |
| ETIM 9                        | EC002620                                                                                                       |
| ECLASS 8.0                    | 27400613                                                                                                       |
|                               |                                                                                                                |