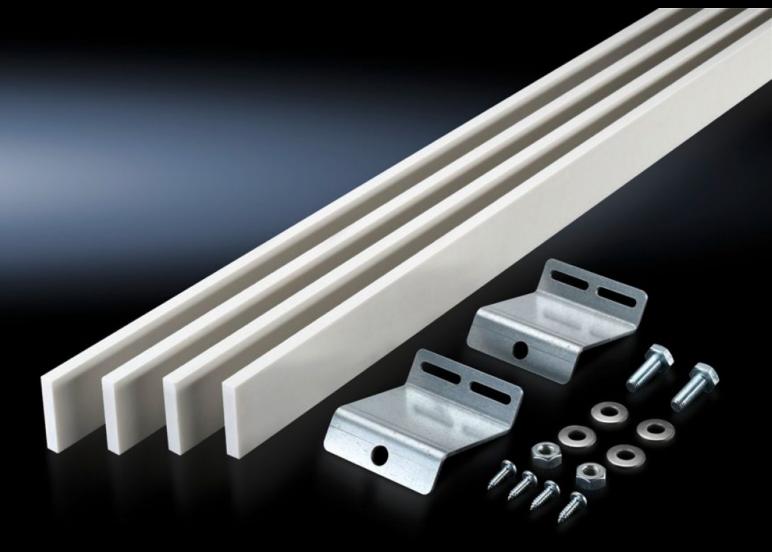

## SV 9660.205 - Support set (stabiliser) for connector kit

To support the connector kits top/bottom for air circuit-breakers (ACB).

#### **Features**

| Model No.                     | SV 9660.205                                                                                                                                                                         |
|-------------------------------|-------------------------------------------------------------------------------------------------------------------------------------------------------------------------------------|
| Product description           | To support the connector kits top/bottom for air circuit-breakers (ACB).                                                                                                            |
| Material                      | Stabiliser: Fibreglass-reinforced polyester Angle bracket: Sheet steel                                                                                                              |
| Supply includes               | 4 plastic stabilisers<br>2 angle brackets<br>Assembly parts                                                                                                                         |
| Note                          | The angle brackets included with the supply are only suitable for use in TS enclosures When using the support set in VX enclosures, angle bracket 9686.495 is additionally required |
| Packs of                      | 1 pc(s).                                                                                                                                                                            |
| Net weight                    | 4.84                                                                                                                                                                                |
| Gross weight                  | 5.12                                                                                                                                                                                |
| PCF per pack (cradle-to-gate) | 17.8 kg CO2 eq (Cat B)                                                                                                                                                              |
| Note on PCF category          | Category B: PCF value (cradle-to-gate) based on the product weight approximately calculated and self-declared                                                                       |
| Customs tariff number         | 39162000                                                                                                                                                                            |
| EAN                           | 4028177709379                                                                                                                                                                       |
| ETIM 9                        | EC002270                                                                                                                                                                            |
| ECLASS 8.0                    | 27400613                                                                                                                                                                            |
|                               |                                                                                                                                                                                     |