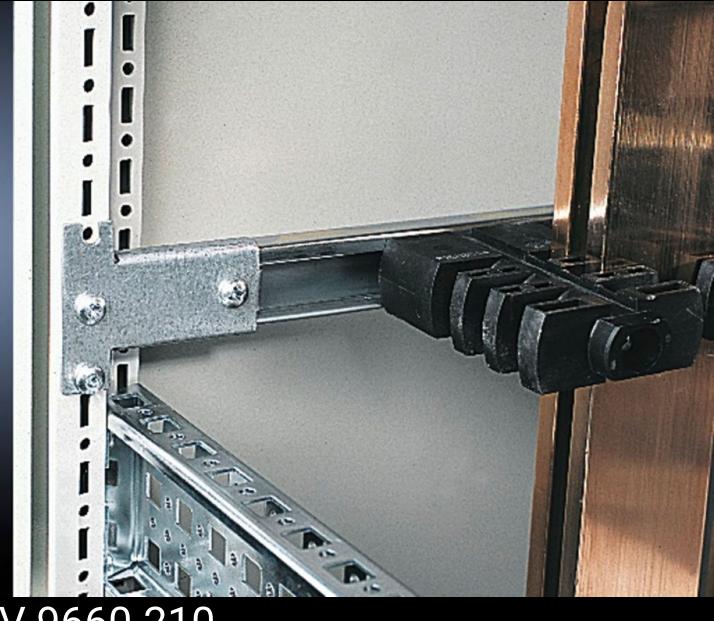

## SV 9660.210 - C rails for stacking insulator

For attaching cables and lines and for mounting stacking insulators.

## **Features**

| Model No.             | SV 9660.210                                                          |
|-----------------------|----------------------------------------------------------------------|
| Product description   | For attaching cables and lines and for mounting stacking insulators. |
| Material              | Sheet steel                                                          |
| Supply includes       | 4 C rails                                                            |
|                       | 8 brackets                                                           |
|                       | Assembly parts                                                       |
| To fit                | Enclosure type: TS                                                   |
|                       | SE                                                                   |
|                       | Width: = 600 mm                                                      |
|                       | Depth: = 600 mm                                                      |
| Packs of              | 4 pc(s).                                                             |
| Net weight            | 2.148                                                                |
| Gross weight          | 2.348                                                                |
| Customs tariff number | 73269098                                                             |
| EAN                   | 4028177296473                                                        |
| ETIM 9                | EC002525                                                             |
| ECLASS 8.0            | 27400501                                                             |