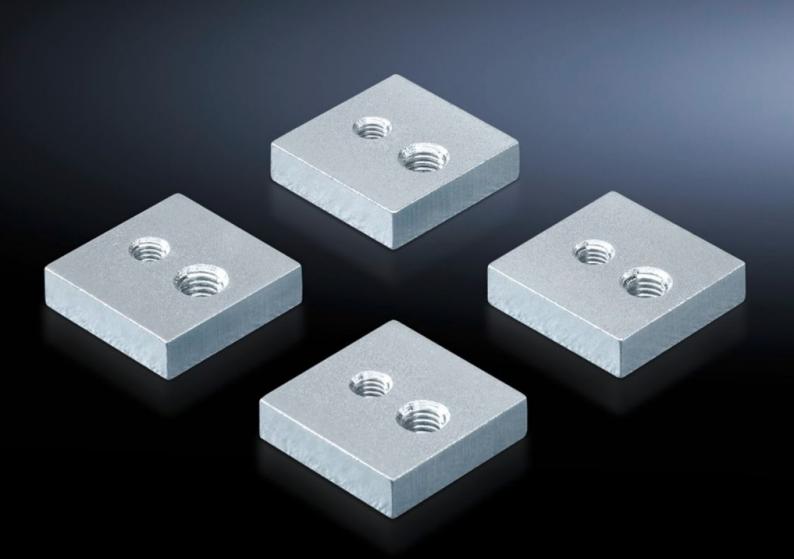

## SV 9660.970 - Attachment set for air circuit-breaker installation

For attaching air circuit-breakers (ACB) to air circuit-breaker support bars.

## **Features**

| Model No.             | SV 9660.970                                                                   |
|-----------------------|-------------------------------------------------------------------------------|
| Product description   | For attaching air circuit-breakers (ACB) to air circuit-breaker support bars. |
| Material              | Steel                                                                         |
| Surface finish        | Zinc-plated                                                                   |
| Supply includes       | 4 threaded plates (M8/M12)                                                    |
| Packs of              | 1 pc(s).                                                                      |
| Net weight            | 0.42                                                                          |
| Gross weight          | 0.45                                                                          |
| Customs tariff number | 73182900                                                                      |
| EAN                   | 4028177490178                                                                 |
| ETIM 9                | EC002525                                                                      |
| ECLASS 8.0            | 27400613                                                                      |
|                       |                                                                               |