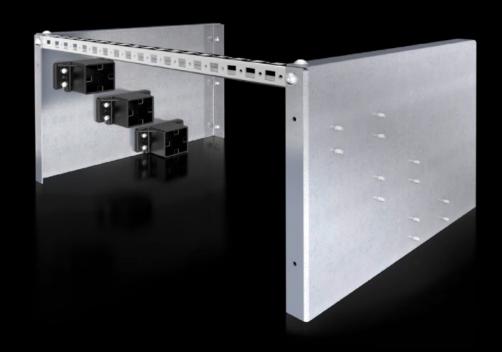

# SV 9660.980 - Compact infeed for Maxi-PLS

For individual use as a 3-pole cable connection bar system. Direct mounting on the mounting plate or punched section without mounting flange.

#### **Features**

| Model No.             | SV 9660.980                                                                                                                                   |
|-----------------------|-----------------------------------------------------------------------------------------------------------------------------------------------|
| Product description   | For individual use as a 3-pole cable connection bar system. Direct mounting on the mounting plate or punched section without mounting flange. |
| Material              | End support: Polyamide (PA 6)<br>Retaining plate: Sheet steel, zinc-plated<br>Punched rail: Sheet steel, zinc-plated                          |
| Supply includes       | 6 end supports 2 support plates for end supports 1 punched rail 23 x 23 mm (length 495 mm) Assembly parts                                     |
| To fit busbars        | Maxi-PLS 45 S/45                                                                                                                              |
| Packs of              | 1 pc(s).                                                                                                                                      |
| Net weight            | 5.221                                                                                                                                         |
| Gross weight          | 5.7                                                                                                                                           |
| Customs tariff number | 85369001                                                                                                                                      |
| EAN                   | 4028177525726                                                                                                                                 |
| ETIM 9                | EC004592                                                                                                                                      |
| ECLASS 8.0            | 27400613                                                                                                                                      |