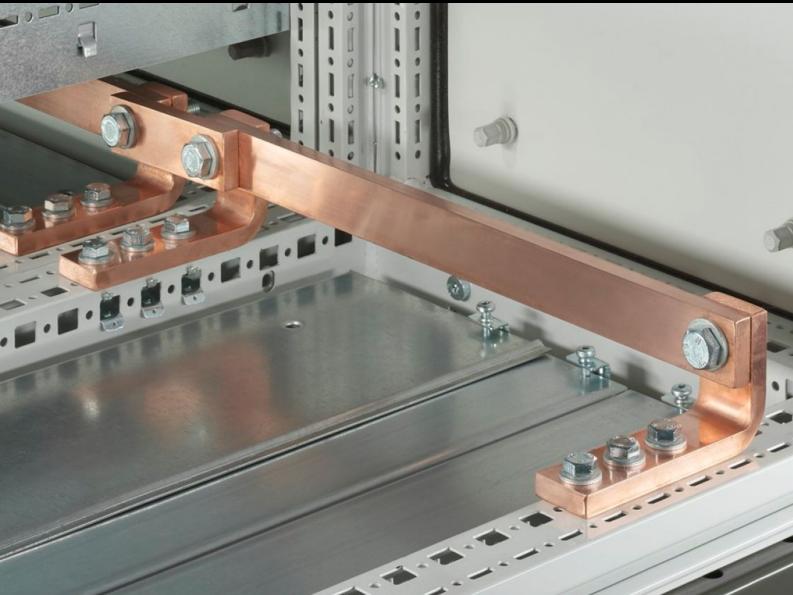

## SV 9661.120 - Busbars E-Cu with integral holes

Suitable for direct installation in enclosures, busbar support, PE/PEN combination in conjunction with PE/PEN combination angle and baying bracket E-Cu.

### Features

| Model No.                    | SV 9661.120                                                                                                                                                                                                                   |
|------------------------------|-------------------------------------------------------------------------------------------------------------------------------------------------------------------------------------------------------------------------------|
| Product description          | Suitable for direct installation in enclosures, busbar supports<br>9340.000/.010. 9340.004, 9342.014, 3052.000 and 3073.000. PE/<br>PEN combinations in conjunction with PE/PEN combination angle<br>and baying bracket E-Cu. |
| Material                     | E-Cu                                                                                                                                                                                                                          |
| Ø hole                       | 14 mm                                                                                                                                                                                                                         |
| Dimensions                   | Length: 1,192 mm                                                                                                                                                                                                              |
| To fit                       | Width: = 1,200 mm                                                                                                                                                                                                             |
| Cross-section                | 10 mm x 80 mm                                                                                                                                                                                                                 |
| Packs of                     | 2 pc(s).                                                                                                                                                                                                                      |
| Net weight                   | 16.9                                                                                                                                                                                                                          |
| Gross weight                 | 17.104                                                                                                                                                                                                                        |
| Copper weight (kg per piece) | 8.45                                                                                                                                                                                                                          |
| Customs tariff number        | 74071000                                                                                                                                                                                                                      |
| EAN                          | 4028177494787                                                                                                                                                                                                                 |
| ETIM 9                       | EC000329                                                                                                                                                                                                                      |
| ECLASS 8.0                   | 27400605                                                                                                                                                                                                                      |