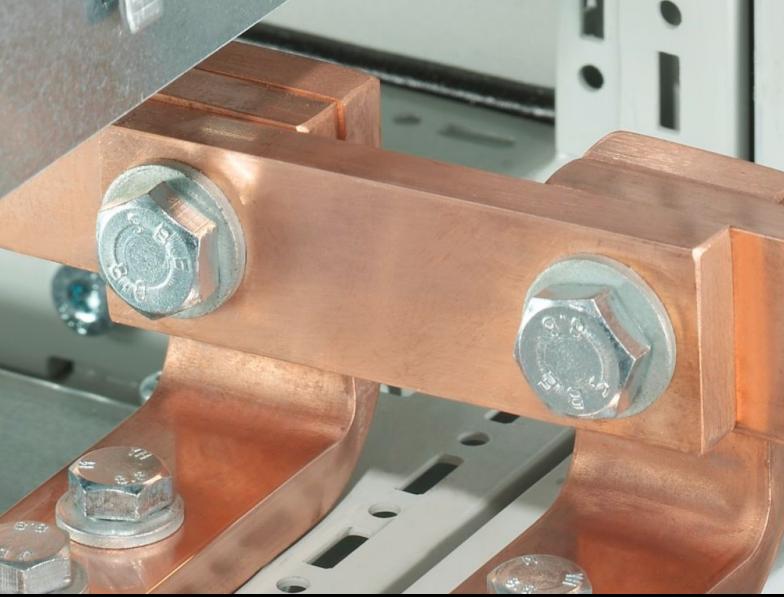

### SV 9661.355 - Baying bracket E-Cu

The PE/PEN combination, comprising busbars, combination angles and baying brackets, supports type-tested configurations to IEC 61 439-1.

#### Features

| Model No.                    | SV 9661.355                                                                                                   |
|------------------------------|---------------------------------------------------------------------------------------------------------------|
| Product description          | For connecting rectangular busbars from enclosure to enclosure in conjunction with PE/PEN combination angles. |
| Material                     | E-Cu                                                                                                          |
| To fit busbars               | Busbar E-Cu with integral punchings                                                                           |
| Dimensions                   | Length: 95 mm                                                                                                 |
| To fit busbars               | Width: 30<br>Height: 5 mm                                                                                     |
| Packs of                     | 4 pc(s).                                                                                                      |
| Net weight                   | 0.512                                                                                                         |
| Gross weight                 | 0.518                                                                                                         |
| Copper weight (kg per piece) | 0.128                                                                                                         |
| Customs tariff number        | 74198090                                                                                                      |
| EAN                          | 4028177546707                                                                                                 |
| ETIM 9                       | EC002270                                                                                                      |
| ECLASS 8.0                   | 27409221                                                                                                      |
|                              |                                                                                                               |