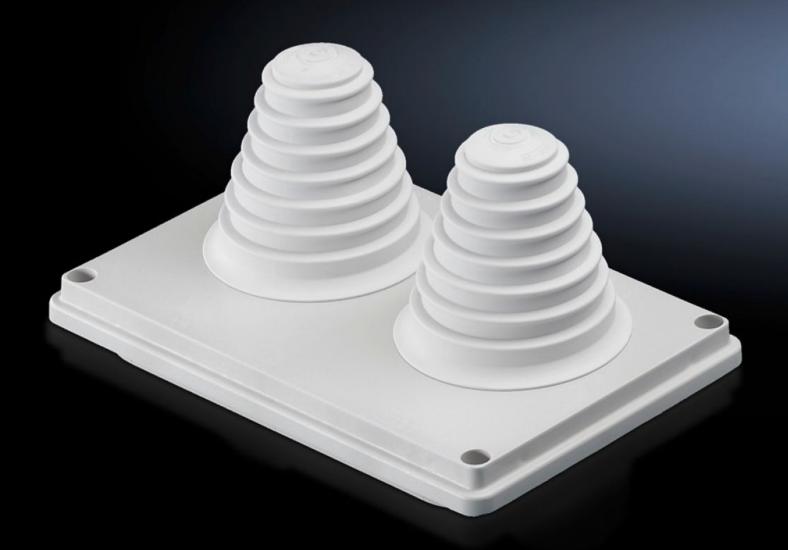

## SV 9665.780 - Cable entry gland for roof plate

Cable entry glands for roof plates, with metric knockouts, sealing membranes, entry glands, or sealed.

## **Features**

| Model No.                            | SV 9665.780                                      |
|--------------------------------------|--------------------------------------------------|
| Design                               | with entry fittings up to Ø 66 mm                |
| Product description                  | For simple, secure cable entry in the roof zone. |
| Material                             | Insulating material                              |
| Colour                               | RAL 7035                                         |
| Supply includes                      | Seal included                                    |
| Dimensions                           | Width: 250 mm<br>Depth: 160 mm                   |
| IP protection category to IEC 60 529 | IP 55                                            |
| Packs of                             | 1 pc(s).                                         |
| Net weight                           | 0.38                                             |
| Gross weight                         | 0.39                                             |
| Customs tariff number                | 85369095                                         |
| EAN                                  | 4028177382473                                    |
| ETIM 9                               | EC000211                                         |
| ECLASS 8.0                           | 27142421                                         |