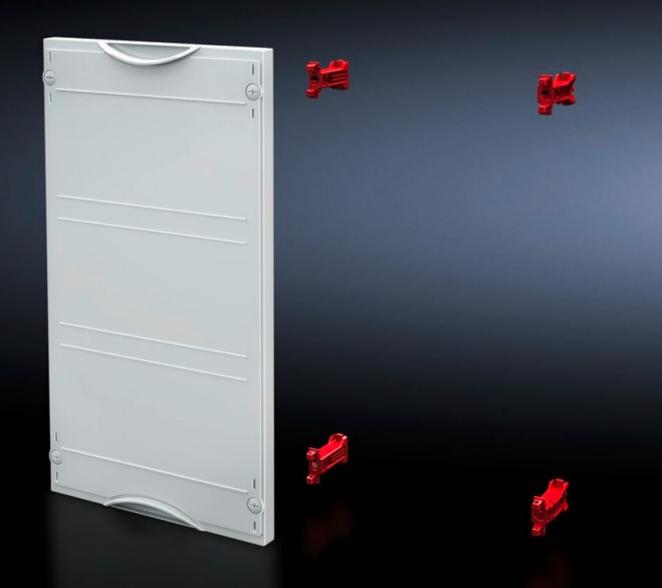

## SV 9666.030 - Contact hazard protection module

For covering free installation areas. Cover is prepared for a lead seal.

## Features

| Model No.             | SV 9666.030                                                              |
|-----------------------|--------------------------------------------------------------------------|
| Product description   | For covering free installation areas. Cover is prepared for a lead seal. |
| Material              | Cover: Polystyrene                                                       |
| Colour                | RAL 7035                                                                 |
| Supply includes       | Assembly parts                                                           |
| Dimensions            | Width: 250 mm<br>Height: 600 mm                                          |
| Size                  | Width units (WU) @ 250 mm: 1<br>Height units (U) @ 150 mm: 4             |
| Packs of              | 1 pc(s).                                                                 |
| Net weight            | 0.81                                                                     |
| Gross weight          | 0.84                                                                     |
| Customs tariff number | 94039910                                                                 |
| EAN                   | 4028177675940                                                            |
| ETIM 9                | EC000775                                                                 |
| ECLASS 8.0            | 27142414                                                                 |