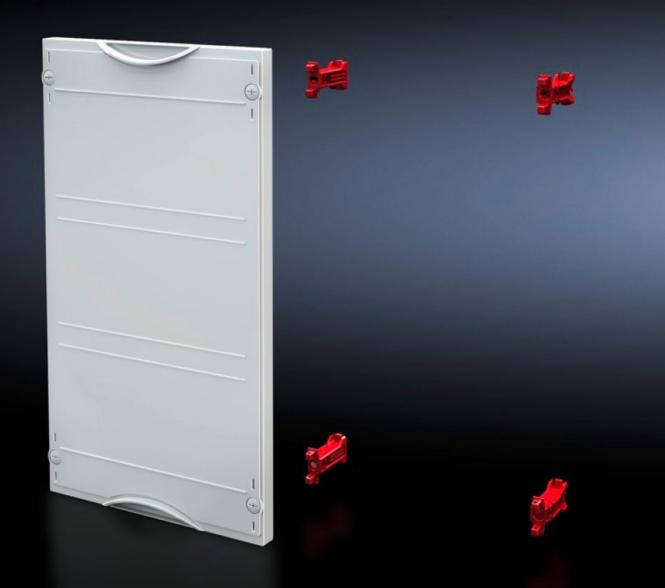

## SV 9666.053 - Contact hazard protection module

For covering free installation areas. Cover is prepared for a lead seal.

## Features

| Model No.             | SV 9666.053                                                              |
|-----------------------|--------------------------------------------------------------------------|
| Product description   | For covering free installation areas. Cover is prepared for a lead seal. |
| Material              | Cover: Polystyrene                                                       |
| Colour                | RAL 7035                                                                 |
| Supply includes       | Assembly parts                                                           |
| Dimensions            | Width: 750 mm<br>Height: 300 mm                                          |
| Size                  | Width units (WU) @ 250 mm: 3<br>Height units (U) @ 150 mm: 2             |
| Packs of              | 1 pc(s).                                                                 |
| Net weight            | 1.5                                                                      |
| Gross weight          | 1.6                                                                      |
| Customs tariff number | 94039910                                                                 |
| EAN                   | 4028177675971                                                            |
| ETIM 9                | EC000775                                                                 |
| ECLASS 8.0            | 27142414                                                                 |