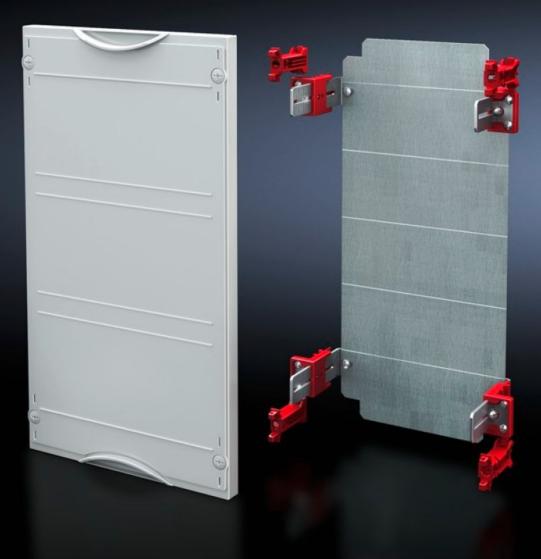

## SV 9666.080 - Mounting plate module

With mounting plate. Cover is prepared for a lead seal.

## Features

| Model No.                            | SV 9666.080                                                                  |
|--------------------------------------|------------------------------------------------------------------------------|
| Product description                  | Possible installation depth 105 - 140 mm. Cover is prepared for a lead seal. |
| Material                             | Cover: Polystyrene<br>Mounting plate: Sheet steel, zinc-plated               |
| Colour                               | RAL 7035                                                                     |
| Supply includes                      | Assembly parts                                                               |
| Dimensions                           | Width: 250 mm<br>Height: 150 mm                                              |
| Size                                 | Width units (WU) @ 250 mm: 1<br>Height units (U) @ 150 mm: 1                 |
| Dimensions mounting plate (W x<br>H) | 188 mm x 116 mm                                                              |
| Packs of                             | 1 pc(s).                                                                     |
| Net weight                           | 0.8                                                                          |
| Gross weight                         | 0.802                                                                        |
| Customs tariff number                | 94039910                                                                     |
| EAN                                  | 4028177676022                                                                |
| ETIM 9                               | EC001893                                                                     |
| ECLASS 8.0                           | 27400608                                                                     |
|                                      |                                                                              |