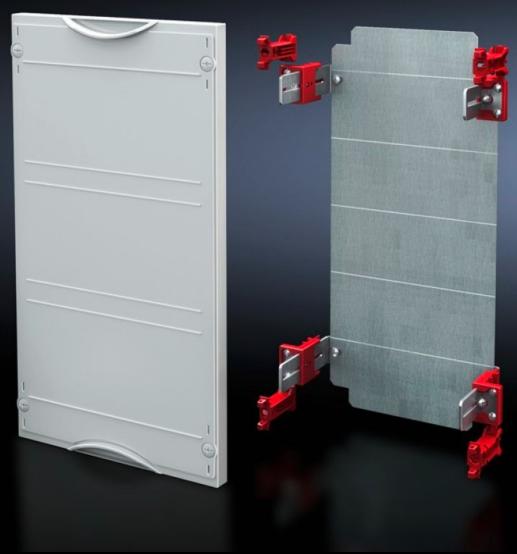

## SV 9666.090 - Mounting plate module

With mounting plate. Cover is prepared for a lead seal.

#### **Features**

| Model No.                         | SV 9666.090                                                                  |
|-----------------------------------|------------------------------------------------------------------------------|
| Product description               | Possible installation depth 105 - 140 mm. Cover is prepared for a lead seal. |
| Material                          | Cover: Polystyrene<br>Mounting plate: Sheet steel, zinc-plated               |
| Colour                            | RAL 7035                                                                     |
| Supply includes                   | Assembly parts                                                               |
| Dimensions                        | Width: 250 mm<br>Height: 300 mm                                              |
| Size                              | Width units (WU) @ 250 mm: 1<br>Height units (U) @ 150 mm: 2                 |
| Dimensions mounting plate (W x H) | 188 mm x 266 mm                                                              |
| Packs of                          | 1 pc(s).                                                                     |
| Net weight                        | 1.67                                                                         |
| Gross weight                      | 1.72                                                                         |
| Customs tariff number             | 94039910                                                                     |
| EAN                               | 4028177676039                                                                |
| ETIM 9                            | EC001893                                                                     |
| ECLASS 8.0                        | 27400608                                                                     |