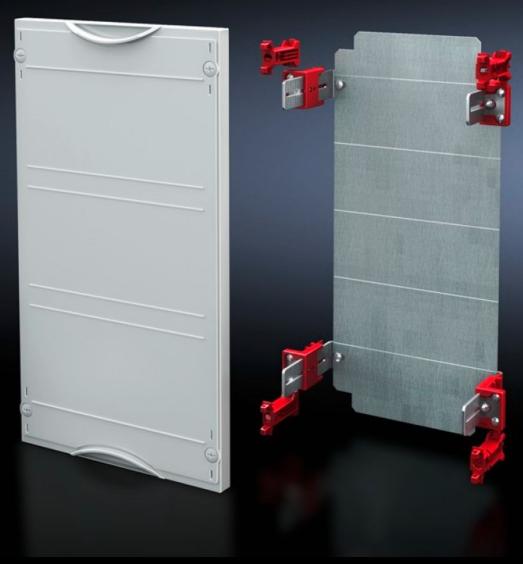

# SV 9666.100 - Mounting plate module

With mounting plate. Cover is prepared for a lead seal.

#### **Features**

| Model No.                         | SV 9666.100                                                                  |
|-----------------------------------|------------------------------------------------------------------------------|
| Product description               | Possible installation depth 105 - 140 mm. Cover is prepared for a lead seal. |
| Material                          | Cover: Polystyrene<br>Mounting plate: Sheet steel, zinc-plated               |
| Colour                            | RAL 7035                                                                     |
| Supply includes                   | Assembly parts                                                               |
| Dimensions                        | Width: 250 mm<br>Height: 450 mm                                              |
| Size                              | Width units (WU) @ 250 mm: 1<br>Height units (U) @ 150 mm: 3                 |
| Dimensions mounting plate (W x H) | 188 mm x 416 mm                                                              |
| Packs of                          | 1 pc(s).                                                                     |
| Net weight                        | 2.17                                                                         |
| Gross weight                      | 2.185                                                                        |
| Customs tariff number             | 94039910                                                                     |
| EAN                               | 4028177676046                                                                |
| ETIM 9                            | EC001893                                                                     |
| ECLASS 8.0                        | 27400608                                                                     |