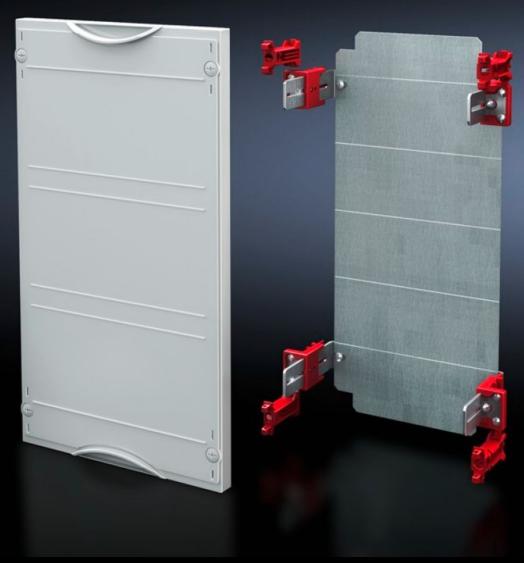

# SV 9666.120 - Mounting plate module

With mounting plate. Cover is prepared for a lead seal.

#### **Features**

| Model No.                         | SV 9666.120                                                                  |
|-----------------------------------|------------------------------------------------------------------------------|
| Product description               | Possible installation depth 105 - 140 mm. Cover is prepared for a lead seal. |
| Material                          | Cover: Polystyrene<br>Mounting plate: Sheet steel, zinc-plated               |
| Colour                            | RAL 7035                                                                     |
| Supply includes                   | Assembly parts                                                               |
| Dimensions                        | Width: 500 mm<br>Height: 150 mm                                              |
| Size                              | Width units (WU) @ 250 mm: 2<br>Height units (U) @ 150 mm: 1                 |
| Dimensions mounting plate (W x H) | 438 mm x 116 mm                                                              |
| Packs of                          | 1 pc(s).                                                                     |
| Net weight                        | 1.65                                                                         |
| Gross weight                      | 1.66                                                                         |
| Customs tariff number             | 94039910                                                                     |
| EAN                               | 4028177676060                                                                |
| ETIM 9                            | EC001893                                                                     |
| ECLASS 8.0                        | 27400608                                                                     |
|                                   |                                                                              |