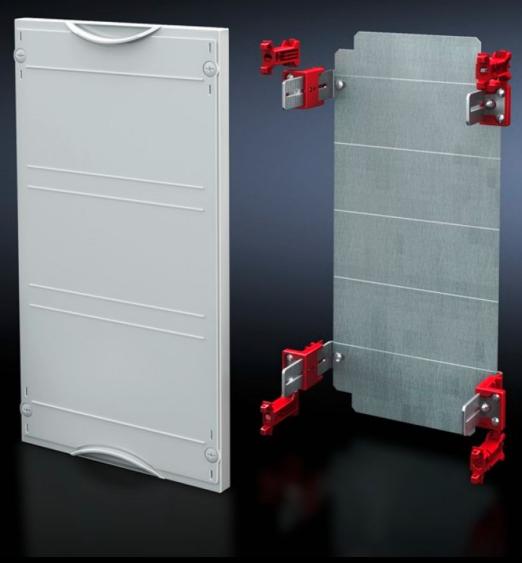

# SV 9666.130 - Mounting plate module

With mounting plate. Cover is prepared for a lead seal.

#### **Features**

| Model No.                         | SV 9666.130                                                                  |
|-----------------------------------|------------------------------------------------------------------------------|
| Product description               | Possible installation depth 105 - 140 mm. Cover is prepared for a lead seal. |
| Material                          | Cover: Polystyrene<br>Mounting plate: Sheet steel, zinc-plated               |
| Colour                            | RAL 7035                                                                     |
| Supply includes                   | Assembly parts                                                               |
| Dimensions                        | Width: 500 mm<br>Height: 300 mm                                              |
| Size                              | Width units (WU) @ 250 mm: 2<br>Height units (U) @ 150 mm: 2                 |
| Dimensions mounting plate (W x H) | 438 mm x 266 mm                                                              |
| Packs of                          | 1 pc(s).                                                                     |
| Net weight                        | 3.21                                                                         |
| Gross weight                      | 3.22                                                                         |
| Customs tariff number             | 94039910                                                                     |
| EAN                               | 4028177676077                                                                |
| ETIM 9                            | EC001893                                                                     |
| ECLASS 8.0                        | 27400608                                                                     |
|                                   |                                                                              |