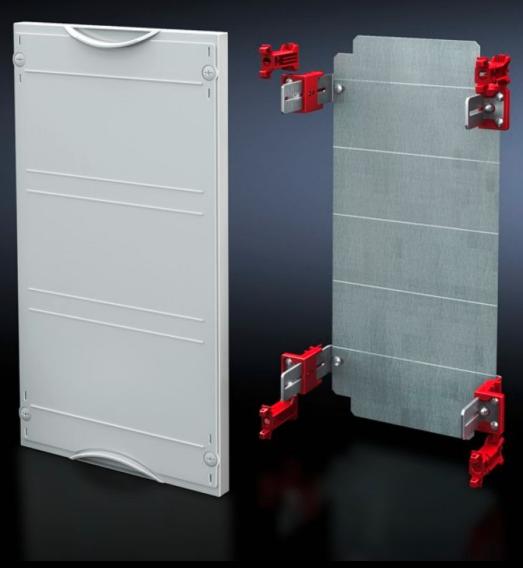

# SV 9666.133 - Mounting plate module

With mounting plate. Cover is prepared for a lead seal.

#### **Features**

| Model No.                         | SV 9666.133                                                                  |
|-----------------------------------|------------------------------------------------------------------------------|
| Product description               | Possible installation depth 105 - 140 mm. Cover is prepared for a lead seal. |
| Material                          | Cover: Polystyrene<br>Mounting plate: Sheet steel, zinc-plated               |
| Colour                            | RAL 7035                                                                     |
| Supply includes                   | Assembly parts                                                               |
| Dimensions                        | Width: 750 mm<br>Height: 300 mm                                              |
| Size                              | Width units (WU) @ 250 mm: 3<br>Height units (U) @ 150 mm: 2                 |
| Dimensions mounting plate (W x H) | 688 mm x 266 mm                                                              |
| Packs of                          | 1 pc(s).                                                                     |
| Net weight                        | 4.8                                                                          |
| Gross weight                      | 4.9                                                                          |
| Customs tariff number             | 94039910                                                                     |
| EAN                               | 4028177676084                                                                |
| ETIM 9                            | EC001893                                                                     |
| ECLASS 8.0                        | 27400608                                                                     |
|                                   |                                                                              |