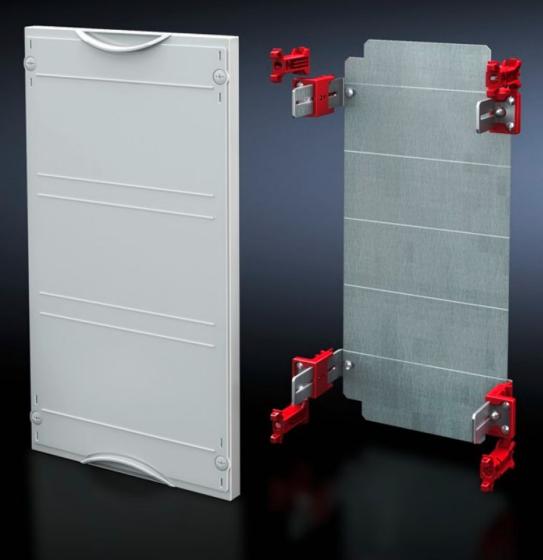

## SV 9666.140 - Mounting plate module

With mounting plate. Cover is prepared for a lead seal.

## Features

| Model No.                            | SV 9666.140                                                                  |
|--------------------------------------|------------------------------------------------------------------------------|
| Product description                  | Possible installation depth 105 - 140 mm. Cover is prepared for a lead seal. |
| Material                             | Cover: Polystyrene<br>Mounting plate: Sheet steel, zinc-plated               |
| Colour                               | RAL 7035                                                                     |
| Supply includes                      | Assembly parts                                                               |
| Dimensions                           | Width: 500 mm<br>Height: 450 mm                                              |
| Size                                 | Width units (WU) @ 250 mm: 2<br>Height units (U) @ 150 mm: 3                 |
| Dimensions mounting plate (W x<br>H) | 438 mm x 416 mm                                                              |
| Packs of                             | 1 pc(s).                                                                     |
| Net weight                           | 4.29                                                                         |
| Gross weight                         | 4.3                                                                          |
| Customs tariff number                | 94039910                                                                     |
| EAN                                  | 4028177676091                                                                |
| ETIM 9                               | EC001893                                                                     |
| ECLASS 8.0                           | 27400608                                                                     |
|                                      |                                                                              |