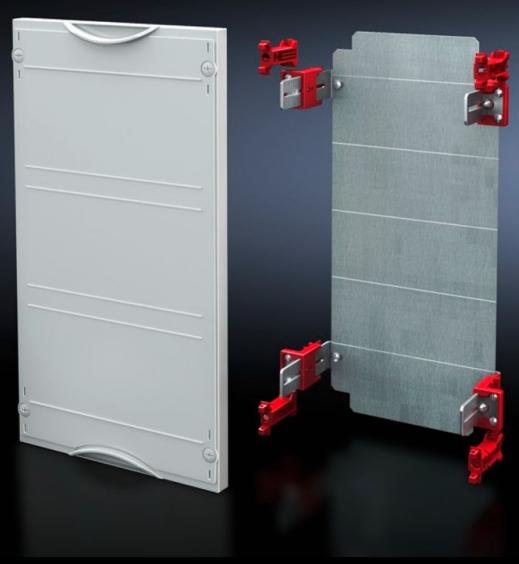

# SV 9666.143 - Mounting plate module

With mounting plate. Cover is prepared for a lead seal.

#### **Features**

| Model No.                         | SV 9666.143                                                                  |
|-----------------------------------|------------------------------------------------------------------------------|
| Product description               | Possible installation depth 105 - 140 mm. Cover is prepared for a lead seal. |
| Material                          | Cover: Polystyrene<br>Mounting plate: Sheet steel, zinc-plated               |
| Colour                            | RAL 7035                                                                     |
| Supply includes                   | Assembly parts                                                               |
| Dimensions                        | Width: 750 mm<br>Height: 450 mm                                              |
| Size                              | Width units (WU) @ 250 mm: 3<br>Height units (U) @ 150 mm: 3                 |
| Dimensions mounting plate (W x H) | 688 mm x 416 mm                                                              |
| Packs of                          | 1 pc(s).                                                                     |
| Net weight                        | 6.8                                                                          |
| Gross weight                      | 6.9                                                                          |
| Customs tariff number             | 94039910                                                                     |
| EAN                               | 4028177676107                                                                |
| ETIM 9                            | EC001893                                                                     |
| ECLASS 8.0                        | 27400608                                                                     |
|                                   |                                                                              |