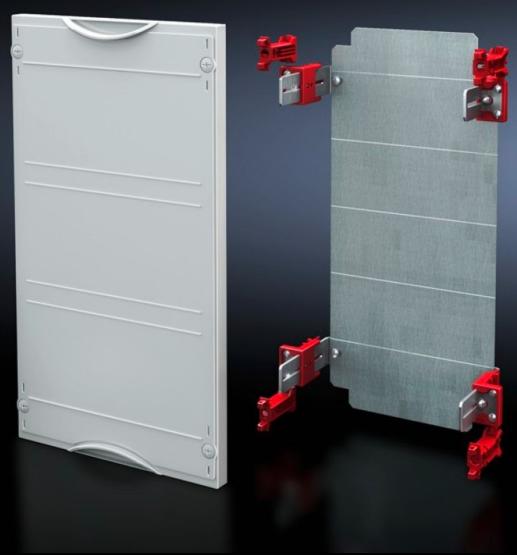

# SV 9666.150 - Mounting plate module

With mounting plate. Cover is prepared for a lead seal.

#### **Features**

| Model No.                         | SV 9666.150                                                                  |
|-----------------------------------|------------------------------------------------------------------------------|
| Product description               | Possible installation depth 105 - 140 mm. Cover is prepared for a lead seal. |
| Material                          | Cover: Polystyrene<br>Mounting plate: Sheet steel, zinc-plated               |
| Colour                            | RAL 7035                                                                     |
| Supply includes                   | Assembly parts                                                               |
| Dimensions                        | Width: 500 mm<br>Height: 600 mm                                              |
| Size                              | Width units (WU) @ 250 mm: 2<br>Height units (U) @ 150 mm: 4                 |
| Dimensions mounting plate (W x H) | 438 mm x 566 mm                                                              |
| Packs of                          | 1 pc(s).                                                                     |
| Net weight                        | 6.15                                                                         |
| Gross weight                      | 6.16                                                                         |
| Customs tariff number             | 94039910                                                                     |
| EAN                               | 4028177676114                                                                |
| ETIM 9                            | EC001893                                                                     |
| ECLASS 8.0                        | 27400608                                                                     |
|                                   |                                                                              |