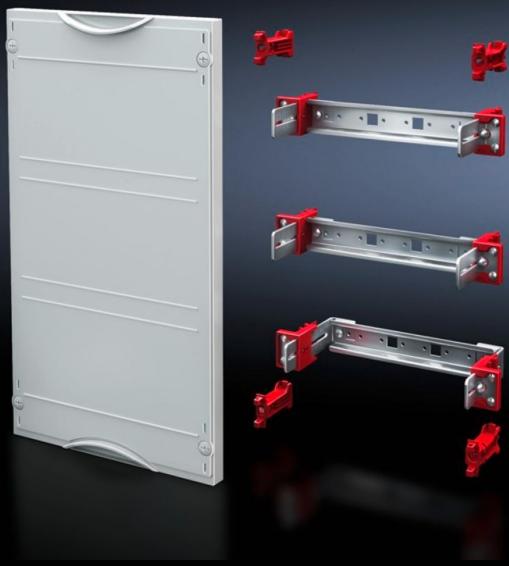

## SV 9666.160 - Support rail module

For installing terminal blocks, switchgear, etc. With support rails 35/15 mm. Cover is prepared for a lead seal.

#### **Features**

| Model No.                     | SV 9666.160                                                                                                                                             |
|-------------------------------|---------------------------------------------------------------------------------------------------------------------------------------------------------|
| Product description           | For installing terminal blocks, switchgear, etc. with support rails 35 x 15 mm. Adjustable on a 25 mm pitch pattern. Cover is prepared for a lead seal. |
| Material                      | Cover: Polystyrene<br>Support rail: Sheet steel, zinc-plated                                                                                            |
| Colour                        | RAL 7035                                                                                                                                                |
| Supply includes               | Assembly parts                                                                                                                                          |
| Dimensions                    | Width: 250 mm<br>Height: 150 mm                                                                                                                         |
| Size                          | Width units (WU) @ 250 mm: 1<br>Height units (U) @ 150 mm: 1                                                                                            |
| Number of support rails 35/15 | 1                                                                                                                                                       |
| Packs of                      | 1 pc(s).                                                                                                                                                |
| Net weight                    | 0.55                                                                                                                                                    |
| Gross weight                  | 0.574                                                                                                                                                   |
| Customs tariff number         | 85369001                                                                                                                                                |
| EAN                           | 4028177676121                                                                                                                                           |
| ETIM 9                        | EC000264                                                                                                                                                |
| ECLASS 8.0                    | 27142411                                                                                                                                                |