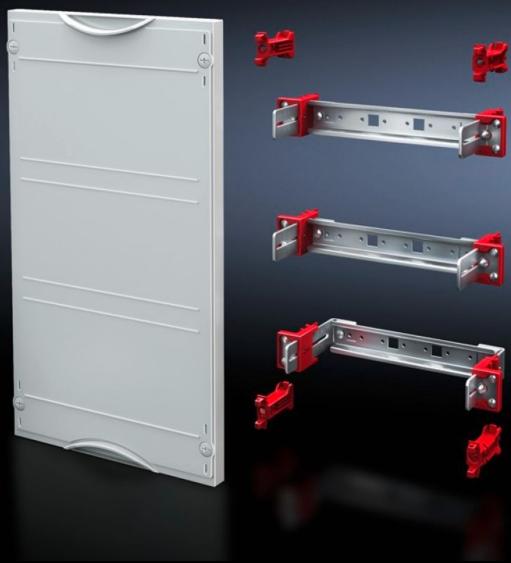

## SV 9666.180 - Support rail module

For installing terminal blocks, switchgear, etc. With support rails 35/15 mm. Cover is prepared for a lead seal.

#### **Features**

| Model No.                     | SV 9666.180                                                                                                                                             |
|-------------------------------|---------------------------------------------------------------------------------------------------------------------------------------------------------|
| Product description           | For installing terminal blocks, switchgear, etc. with support rails 35 x 15 mm. Adjustable on a 25 mm pitch pattern. Cover is prepared for a lead seal. |
| Material                      | Cover: Polystyrene<br>Support rail: Sheet steel, zinc-plated                                                                                            |
| Colour                        | RAL 7035                                                                                                                                                |
| Supply includes               | Assembly parts                                                                                                                                          |
| Dimensions                    | Width: 250 mm<br>Height: 450 mm                                                                                                                         |
| Size                          | Width units (WU) @ 250 mm: 1<br>Height units (U) @ 150 mm: 3                                                                                            |
| Number of support rails 35/15 | 3                                                                                                                                                       |
| Packs of                      | 1 pc(s).                                                                                                                                                |
| Net weight                    | 1.55                                                                                                                                                    |
| Gross weight                  | 1.557                                                                                                                                                   |
| Customs tariff number         | 85369001                                                                                                                                                |
| EAN                           | 4028177676145                                                                                                                                           |
| ETIM 9                        | EC000264                                                                                                                                                |
| ECLASS 8.0                    | 27142411                                                                                                                                                |