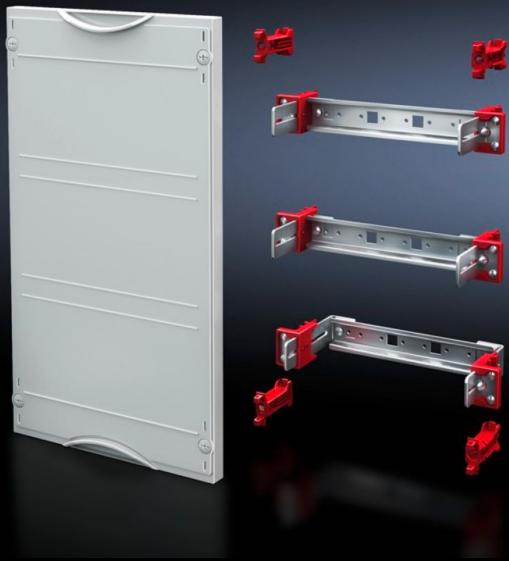

## SV 9666.190 - Support rail module

For installing terminal blocks, switchgear, etc. With support rails 35/15 mm. Cover is prepared for a lead seal.

#### **Features**

| Model No.                     | SV 9666.190                                                                                                                                             |
|-------------------------------|---------------------------------------------------------------------------------------------------------------------------------------------------------|
| Product description           | For installing terminal blocks, switchgear, etc. with support rails 35 x 15 mm. Adjustable on a 25 mm pitch pattern. Cover is prepared for a lead seal. |
| Material                      | Cover: Polystyrene<br>Support rail: Sheet steel, zinc-plated                                                                                            |
| Colour                        | RAL 7035                                                                                                                                                |
| Supply includes               | Assembly parts                                                                                                                                          |
| Dimensions                    | Width: 250 mm<br>Height: 600 mm                                                                                                                         |
| Size                          | Width units (WU) @ 250 mm: 1<br>Height units (U) @ 150 mm: 4                                                                                            |
| Number of support rails 35/15 | 4                                                                                                                                                       |
| Packs of                      | 1 pc(s).                                                                                                                                                |
| Net weight                    | 2.09                                                                                                                                                    |
| Gross weight                  | 2.1                                                                                                                                                     |
| Customs tariff number         | 85369001                                                                                                                                                |
| EAN                           | 4028177676152                                                                                                                                           |
| ETIM 9                        | EC000264                                                                                                                                                |
| ECLASS 8.0                    | 27142411                                                                                                                                                |