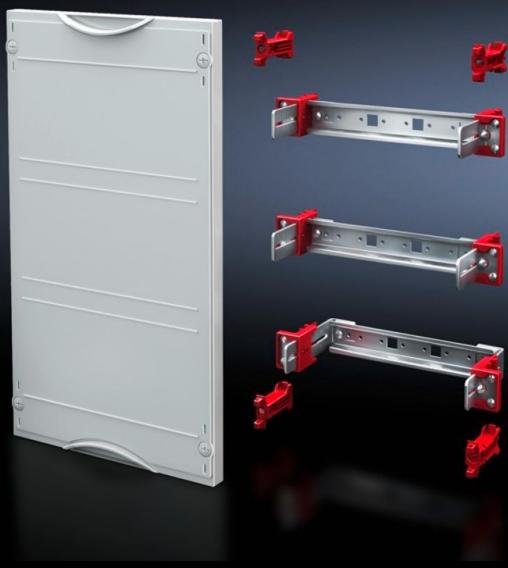

## SV 9666.220 - Support rail module

For installing terminal blocks, switchgear, etc. With support rails 35/15 mm. Cover is prepared for a lead seal.

#### **Features**

| Model No.                     | SV 9666.220                                                                                                                                             |
|-------------------------------|---------------------------------------------------------------------------------------------------------------------------------------------------------|
| Product description           | For installing terminal blocks, switchgear, etc. with support rails 35 x 15 mm. Adjustable on a 25 mm pitch pattern. Cover is prepared for a lead seal. |
| Material                      | Cover: Polystyrene<br>Support rail: Sheet steel, zinc-plated                                                                                            |
| Colour                        | RAL 7035                                                                                                                                                |
| Supply includes               | Assembly parts                                                                                                                                          |
| Dimensions                    | Width: 500 mm<br>Height: 450 mm                                                                                                                         |
| Size                          | Width units (WU) @ 250 mm: 2<br>Height units (U) @ 150 mm: 3                                                                                            |
| Number of support rails 35/15 | 3                                                                                                                                                       |
| Packs of                      | 1 pc(s).                                                                                                                                                |
| Net weight                    | 2.67                                                                                                                                                    |
| Gross weight                  | 2.68                                                                                                                                                    |
| Customs tariff number         | 85369001                                                                                                                                                |
| EAN                           | 4028177676190                                                                                                                                           |
| ETIM 9                        | EC000264                                                                                                                                                |
| ECLASS 8.0                    | 27142411                                                                                                                                                |
|                               |                                                                                                                                                         |