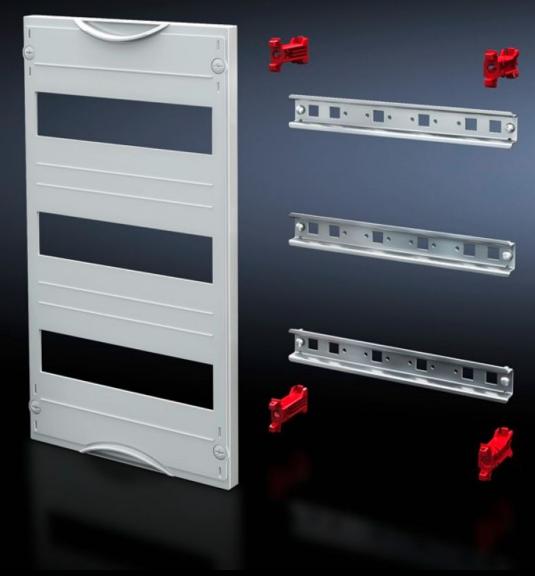

#### SV 9666.250 - DIN rail mounted device module

Cover is prepared for a lead seal.

#### **Features**

| Model No.               | SV 9666.250                                                                                                |
|-------------------------|------------------------------------------------------------------------------------------------------------|
| Product description     | To accommodate DIN rail mounted devices. With support rails 35 x 15 mm. Cover is prepared for a lead seal. |
| Material                | Cover: Polystyrene Support rail: Sheet steel, zinc-plated Cover: Polystyrene                               |
| Colour                  | RAL 7035                                                                                                   |
| Supply includes         | Assembly parts                                                                                             |
| Dimensions              | Width: 250 mm<br>Height: 300 mm                                                                            |
| Size                    | Width units (WU) @ 250 mm: 1<br>Height units (U) @ 150 mm: 2<br>Max. pitch units @ 18 mm: 24               |
| Number of support rails | 2                                                                                                          |
| Number of cut-outs      | 2                                                                                                          |
| Packs of                | 1 pc(s).                                                                                                   |
| Net weight              | 0.8                                                                                                        |
| Gross weight            | 0.813                                                                                                      |
| Customs tariff number   | 85369001                                                                                                   |
| EAN                     | 4028177676237                                                                                              |
| ETIM 9                  | EC000264                                                                                                   |
| ECLASS 8.0              | 27142411                                                                                                   |
|                         |                                                                                                            |