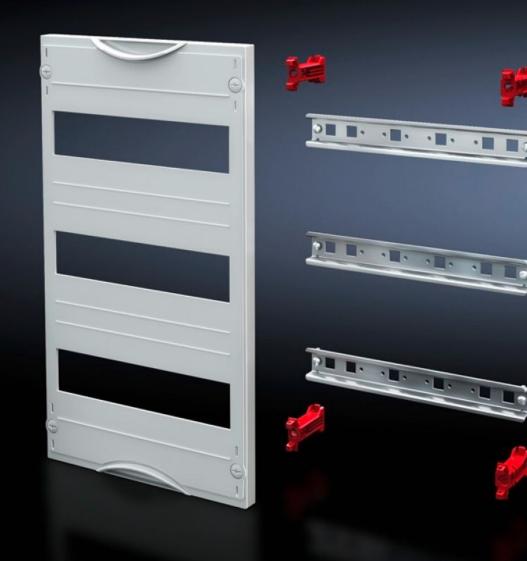

## SV 9666.260 - DIN rail mounted device module

Cover is prepared for a lead seal.

## Features

| Model No.               | SV 9666.260                                                                                                |
|-------------------------|------------------------------------------------------------------------------------------------------------|
| Product description     | To accommodate DIN rail mounted devices. With support rails 35 x 15 mm. Cover is prepared for a lead seal. |
| Material                | Cover: Polystyrene<br>Support rail: Sheet steel, zinc-plated<br>Cover: Polystyrene                         |
| Colour                  | RAL 7035                                                                                                   |
| Supply includes         | Assembly parts                                                                                             |
| Dimensions              | Width: 250 mm<br>Height: 450 mm                                                                            |
| Size                    | Width units (WU) @ 250 mm: 1<br>Height units (U) @ 150 mm: 3<br>Max. pitch units @ 18 mm: 36               |
| Number of support rails | 3                                                                                                          |
| Number of cut-outs      | 3                                                                                                          |
| Packs of                | 1 pc(s).                                                                                                   |
| Net weight              | 1.05                                                                                                       |
| Gross weight            | 1.059                                                                                                      |
| Customs tariff number   | 85369001                                                                                                   |
| EAN                     | 4028177676244                                                                                              |
| ETIM 9                  | EC000264                                                                                                   |
| ECLASS 8.0              | 27142411                                                                                                   |
|                         |                                                                                                            |