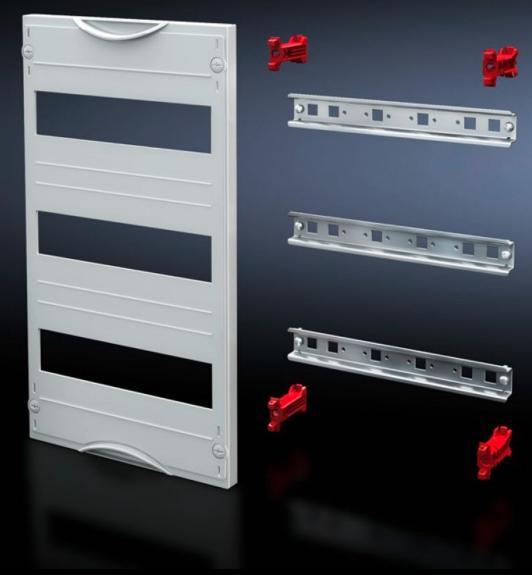

### SV 9666.270 - DIN rail mounted device module

Cover is prepared for a lead seal.

#### **Features**

| Model No.               | SV 9666.270                                                                                                |
|-------------------------|------------------------------------------------------------------------------------------------------------|
| Product description     | To accommodate DIN rail mounted devices. With support rails 35 x 15 mm. Cover is prepared for a lead seal. |
| Material                | Cover: Polystyrene<br>Support rail: Sheet steel, zinc-plated<br>Cover: Polystyrene                         |
| Colour                  | RAL 7035                                                                                                   |
| Supply includes         | Assembly parts                                                                                             |
| Dimensions              | Width: 250 mm<br>Height: 600 mm                                                                            |
| Size                    | Width units (WU) @ 250 mm: 1<br>Height units (U) @ 150 mm: 4<br>Max. pitch units @ 18 mm: 48               |
| Number of support rails | 4                                                                                                          |
| Number of cut-outs      | 4                                                                                                          |
| Packs of                | 1 pc(s).                                                                                                   |
| Net weight              | 1.35                                                                                                       |
| Gross weight            | 1.36                                                                                                       |
| Customs tariff number   | 85369001                                                                                                   |
| EAN                     | 4028177676251                                                                                              |
| ETIM 9                  | EC000264                                                                                                   |
| ECLASS 8.0              | 27142411                                                                                                   |
|                         |                                                                                                            |