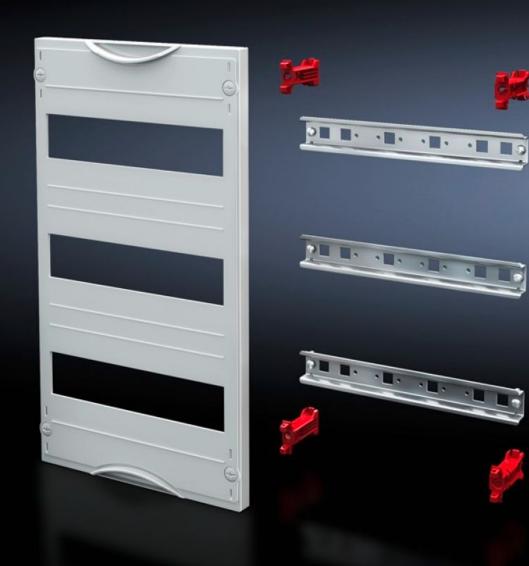

## SV 9666.280 - DIN rail mounted device module

Cover is prepared for a lead seal.

## Features

| Model No.               | SV 9666.280                                                                                                |
|-------------------------|------------------------------------------------------------------------------------------------------------|
| Product description     | To accommodate DIN rail mounted devices. With support rails 35 x 15 mm. Cover is prepared for a lead seal. |
| Material                | Cover: Polystyrene<br>Support rail: Sheet steel, zinc-plated<br>Cover: Polystyrene                         |
| Colour                  | RAL 7035                                                                                                   |
| Supply includes         | Assembly parts                                                                                             |
| Dimensions              | Width: 500 mm<br>Height: 150 mm                                                                            |
| Size                    | Width units (WU) @ 250 mm: 2<br>Height units (U) @ 150 mm: 1<br>Max. pitch units @ 18 mm: 24               |
| Number of support rails | 1                                                                                                          |
| Number of cut-outs      | 2                                                                                                          |
| Packs of                | 1 pc(s).                                                                                                   |
| Net weight              | 0.93                                                                                                       |
| Gross weight            | 0.94                                                                                                       |
| Customs tariff number   | 85369001                                                                                                   |
| EAN                     | 4028177676268                                                                                              |
| ETIM 9                  | EC000264                                                                                                   |
| ECLASS 8.0              | 27142411                                                                                                   |
|                         |                                                                                                            |