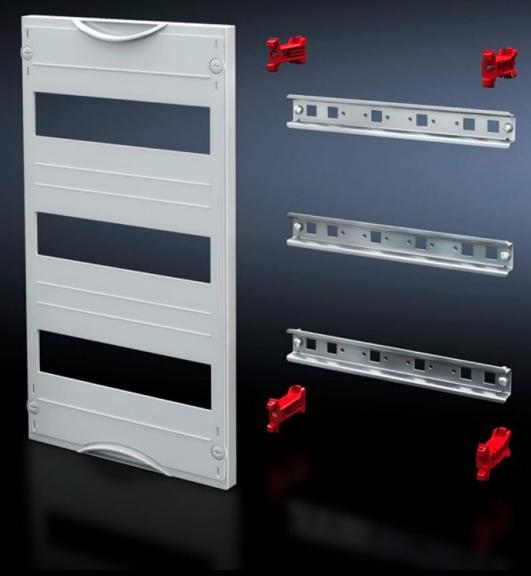

#### SV 9666.290 - DIN rail mounted device module

Cover is prepared for a lead seal.

#### **Features**

| Model No.               | SV 9666.290                                                                                                |
|-------------------------|------------------------------------------------------------------------------------------------------------|
| Product description     | To accommodate DIN rail mounted devices. With support rails 35 x 15 mm. Cover is prepared for a lead seal. |
| Material                | Cover: Polystyrene<br>Support rail: Sheet steel, zinc-plated<br>Cover: Polystyrene                         |
| Colour                  | RAL 7035                                                                                                   |
| Supply includes         | Assembly parts                                                                                             |
| Dimensions              | Width: 500 mm<br>Height: 300 mm                                                                            |
| Size                    | Width units (WU) @ 250 mm: 2<br>Height units (U) @ 150 mm: 2<br>Max. pitch units @ 18 mm: 48               |
| Number of support rails | 2                                                                                                          |
| Number of cut-outs      | 4                                                                                                          |
| Packs of                | 1 pc(s).                                                                                                   |
| Net weight              | 1.51                                                                                                       |
| Gross weight            | 1.52                                                                                                       |
| Customs tariff number   | 85369001                                                                                                   |
| EAN                     | 4028177676275                                                                                              |
| ETIM 9                  | EC000264                                                                                                   |
| ECLASS 8.0              | 27142411                                                                                                   |
|                         |                                                                                                            |