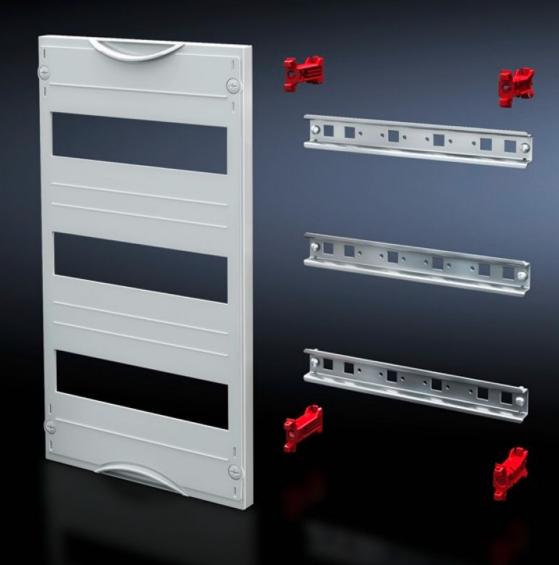

## SV 9666.293 - DIN rail mounted device module

Cover is prepared for a lead seal.

## Features

| Model No.               | SV 9666.293                                                                                                |
|-------------------------|------------------------------------------------------------------------------------------------------------|
| Product description     | To accommodate DIN rail mounted devices. With support rails 35 x 15 mm. Cover is prepared for a lead seal. |
| Material                | Cover: Polystyrene<br>Support rail: Sheet steel, zinc-plated<br>Cover: Polystyrene                         |
| Colour                  | RAL 7035                                                                                                   |
| Supply includes         | Assembly parts                                                                                             |
| Dimensions              | Width: 750 mm<br>Height: 300 mm                                                                            |
| Size                    | Width units (WU) @ 250 mm: 3<br>Height units (U) @ 150 mm: 2<br>Max. pitch units @ 18 mm: 72               |
| Number of support rails | 2                                                                                                          |
| Number of cut-outs      | 6                                                                                                          |
| Packs of                | 1 pc(s).                                                                                                   |
| Net weight              | 2.45                                                                                                       |
| Gross weight            | 2.46                                                                                                       |
| Customs tariff number   | 85369001                                                                                                   |
| EAN                     | 4028177676282                                                                                              |
| ETIM 9                  | EC000264                                                                                                   |
| ECLASS 8.0              | 27142411                                                                                                   |
|                         |                                                                                                            |