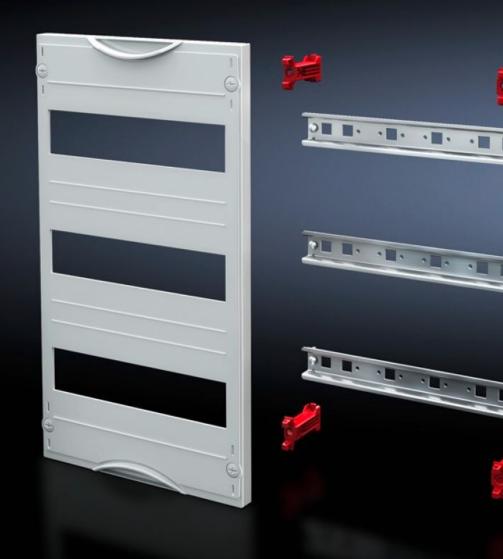

## SV 9666.300 - DIN rail mounted device module

Cover is prepared for a lead seal.

## Features

| Model No.               | SV 9666.300                                                                                                |
|-------------------------|------------------------------------------------------------------------------------------------------------|
| Product description     | To accommodate DIN rail mounted devices. With support rails 35 x 15 mm. Cover is prepared for a lead seal. |
| Material                | Cover: Polystyrene<br>Support rail: Sheet steel, zinc-plated<br>Cover: Polystyrene                         |
| Colour                  | RAL 7035                                                                                                   |
| Supply includes         | Assembly parts                                                                                             |
| Dimensions              | Width: 500 mm<br>Height: 450 mm                                                                            |
| Size                    | Width units (WU) @ 250 mm: 2<br>Height units (U) @ 150 mm: 3<br>Max. pitch units @ 18 mm: 72               |
| Number of support rails | 3                                                                                                          |
| Number of cut-outs      | 6                                                                                                          |
| Packs of                | 1 pc(s).                                                                                                   |
| Net weight              | 2.03                                                                                                       |
| Gross weight            | 2.04                                                                                                       |
| Customs tariff number   | 85369001                                                                                                   |
| EAN                     | 4028177676299                                                                                              |
| ETIM 9                  | EC000264                                                                                                   |
| ECLASS 8.0              | 27142411                                                                                                   |
|                         |                                                                                                            |