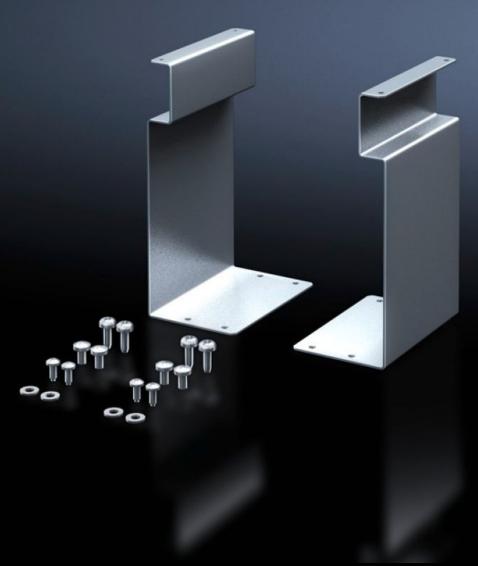

## SV 9666.310 - Mounting set for connection terminal block

For connection terminal block.

## **Features**

| Model No.             | SV 9666.310                                                                           |
|-----------------------|---------------------------------------------------------------------------------------|
| Product description   | For attaching the connection terminal block to the frame of the ISV installation kit. |
| Material              | Sheet steel, zinc-plated                                                              |
| Supply includes       | Assembly parts                                                                        |
| Size                  | Width units (WU) @ 250 mm: 1<br>Height units (U) @ 150 mm: 3                          |
| Packs of              | 1 pc(s).                                                                              |
| Net weight            | 0.8                                                                                   |
| Gross weight          | 0.894                                                                                 |
| Customs tariff number | 73269098                                                                              |
| EAN                   | 4028177676312                                                                         |
| ETIM 9                | EC001894                                                                              |
| ECLASS 8.0            | 27400613                                                                              |