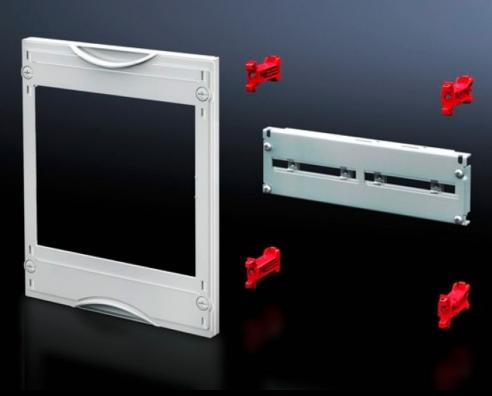

### SV 9666.380 - NH fuse-switch-disconnector module

Suitable for accommodating RiLine NH fuse-switch disconnectors for mounting plate assembly. Cover is prepared for a lead seal.

#### **Features**

| Model No.            | SV 9666.380                                                                                                                                                                                                                            |
|----------------------|----------------------------------------------------------------------------------------------------------------------------------------------------------------------------------------------------------------------------------------|
| Product description  | Suitable for accommodating NH fuse-switch disconnectors for mounting plate assembly. Cover is prepared for a lead seal.                                                                                                                |
| Material             | Cover: Polystyrene<br>Cross member: Sheet steel                                                                                                                                                                                        |
| Colour               | RAL 7035                                                                                                                                                                                                                               |
| Supply includes      | Assembly parts                                                                                                                                                                                                                         |
| Assembly instruction | When using the NH fuse-switch disconnector 2 x size 2 (9344.210/.230/.250) or 1 x size 3 (9344.310/.330/.350), the disconnector cross-member 9666.420 and contact hazard protection module 9666.060 should be used as the module unit. |
| Dimensions           | Width: 250 mm<br>Height: 300 mm                                                                                                                                                                                                        |
| Size                 | Width units (WU) @ 250 mm: 1<br>Height units (U) @ 150 mm: 2                                                                                                                                                                           |
|                      |                                                                                                                                                                                                                                        |