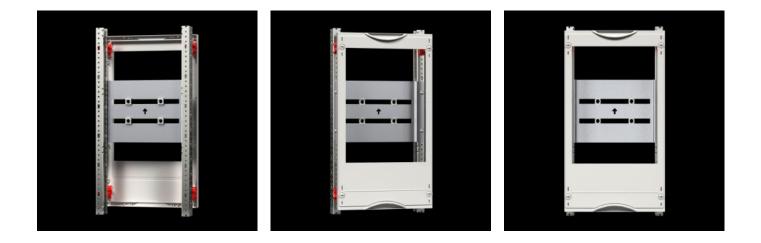

### SV 9666.400 - NH fuse-switch-disconnector module

Suitable for accommodating RiLine NH fuse-switch disconnectors for mounting plate assembly. Cover is prepared for a lead seal.

#### Features

| Model No.            | SV 9666.400                                                                                                                                                                                                                                    |
|----------------------|------------------------------------------------------------------------------------------------------------------------------------------------------------------------------------------------------------------------------------------------|
| Product description  | Suitable for accommodating NH fuse-switch disconnectors for mounting plate assembly. Cover is prepared for a lead seal.                                                                                                                        |
| Material             | Cover: Polystyrene<br>Cross member: Sheet steel                                                                                                                                                                                                |
| Colour               | RAL 7035                                                                                                                                                                                                                                       |
| Supply includes      | Assembly parts                                                                                                                                                                                                                                 |
| Assembly instruction | When using the NH fuse-switch disconnector 2 x size 2<br>(9344.210/.230/.250) or 1 x size 3 (9344.310/.330/.350), the<br>disconnector cross-member 9666.420 and contact hazard<br>protection module 9666.060 should be used as the module unit |
| Dimensions           | Width: 250 mm<br>Height: 450 mm                                                                                                                                                                                                                |
| Size                 | Width units (WU) @ 250 mm: 1<br>Height units (U) @ 150 mm: 3                                                                                                                                                                                   |
| To fit Model No.     | 9344.100<br>9344.110<br>9344.130<br>9344.150                                                                                                                                                                                                   |