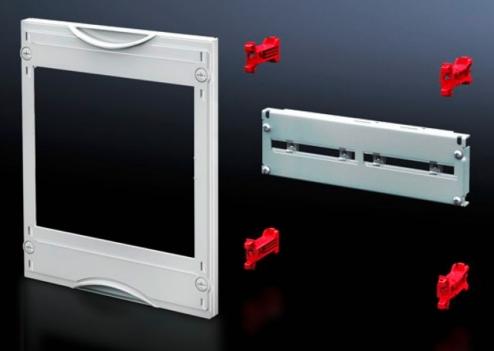

### SV 9666.400 - NH fuse-switch-disconnector module

Suitable for accommodating RiLine NH fuse-switch disconnectors for mounting plate assembly. Cover is prepared for a lead seal.

#### Features

| Model No.            | SV 9666.400                                                                                                                                                                                                                                    |
|----------------------|------------------------------------------------------------------------------------------------------------------------------------------------------------------------------------------------------------------------------------------------|
| Product description  | Suitable for accommodating NH fuse-switch disconnectors for mounting plate assembly. Cover is prepared for a lead seal.                                                                                                                        |
| Material             | Cover: Polystyrene<br>Cross member: Sheet steel                                                                                                                                                                                                |
| Colour               | RAL 7035                                                                                                                                                                                                                                       |
| Supply includes      | Assembly parts                                                                                                                                                                                                                                 |
| Assembly instruction | When using the NH fuse-switch disconnector 2 x size 2<br>(9344.210/.230/.250) or 1 x size 3 (9344.310/.330/.350), the<br>disconnector cross-member 9666.420 and contact hazard<br>protection module 9666.060 should be used as the module unit |
| Dimensions           | Width: 250 mm<br>Height: 450 mm                                                                                                                                                                                                                |
| Size                 | Width units (WU) @ 250 mm: 1<br>Height units (U) @ 150 mm: 3                                                                                                                                                                                   |
| To fit Model No.     | 9344.100<br>9344.110<br>9344.130<br>9344.150                                                                                                                                                                                                   |