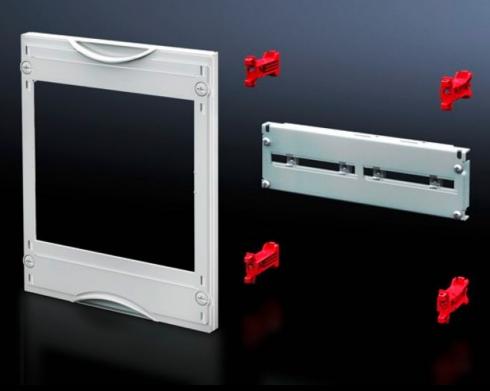

#### SV 9666.410 - NH fuse-switch-disconnector module

Suitable for accommodating RiLine NH fuse-switch disconnectors for mounting plate assembly. Cover is prepared for a lead seal.

#### **Features**

| Model No.            | SV 9666.410                                                                                                                                                                                                                           |
|----------------------|---------------------------------------------------------------------------------------------------------------------------------------------------------------------------------------------------------------------------------------|
| Product description  | Suitable for accommodating NH fuse-switch disconnectors for mounting plate assembly. Cover is prepared for a lead seal.                                                                                                               |
| Material             | Cover: Polystyrene<br>Cross member: Sheet steel                                                                                                                                                                                       |
| Colour               | RAL 7035                                                                                                                                                                                                                              |
| Supply includes      | Assembly parts                                                                                                                                                                                                                        |
| Assembly instruction | When using the NH fuse-switch disconnector 2 x size 2 (9344.210/.230/.250) or 1 x size 3 (9344.310/.330/.350), the disconnector cross-member 9666.420 and contact hazard protection module 9666.060 should be used as the module unit |
| Dimensions           | Width: 250 mm<br>Height: 450 mm                                                                                                                                                                                                       |
| Size                 | Width units (WU) @ 250 mm: 1<br>Height units (U) @ 150 mm: 3                                                                                                                                                                          |
| To fit Model No.     | 9344.210<br>9344.230<br>9344.250                                                                                                                                                                                                      |