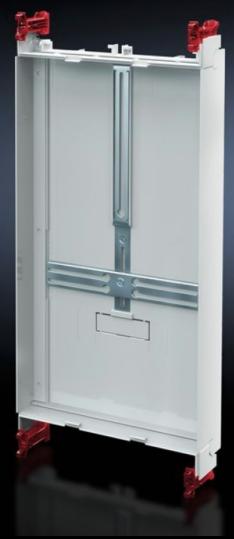

## SV 9666.640 - Meter mounting board module

Open module for internal measurements.

#### **Features**

| Model No.             | SV 9666.640                                                                                                                                                                                                                                         |
|-----------------------|-----------------------------------------------------------------------------------------------------------------------------------------------------------------------------------------------------------------------------------------------------|
| Design                | Attachment rails to accommodate a meter                                                                                                                                                                                                             |
| Product description   | Open module for internal measurements. Clearance depth available for meter installation 170 mm.                                                                                                                                                     |
| Material              | Meter mounting board: Polystyrene<br>Mounting rails: sheet steel, zinc-plated                                                                                                                                                                       |
| Colour                | RAL 7035                                                                                                                                                                                                                                            |
| Supply includes       | Assembly parts                                                                                                                                                                                                                                      |
| Assembly instruction  | 1 contact hazard protection module / DIN rail-mounted device module or support rail module with 1 WU and at least 1 U is required both above and below the meter mounting board module.                                                             |
| Note                  | The meter mounting board module does not comply with meter mounting board standard DIN 43 870/VDE 0603 and does not meet the conditions for total insulation. Use in unmetered areas only by arrangement with the local electricity supply company. |
| Dimensions            | Width: 250 mm<br>Height: 450 mm                                                                                                                                                                                                                     |
| Size                  | Width units (WU) @ 250 mm: 1<br>Height units (U) @ 150 mm: 3                                                                                                                                                                                        |
| Packs of              | 1 pc(s).                                                                                                                                                                                                                                            |
| Net weight            | 1.3                                                                                                                                                                                                                                                 |
| Gross weight          | 1.48                                                                                                                                                                                                                                                |
| Customs tariff number | 94039910                                                                                                                                                                                                                                            |
| EAN                   | 4028177676510                                                                                                                                                                                                                                       |
| ETIM 9                | EC002270                                                                                                                                                                                                                                            |
| ECLASS 8.0            | 27400613                                                                                                                                                                                                                                            |
|                       |                                                                                                                                                                                                                                                     |