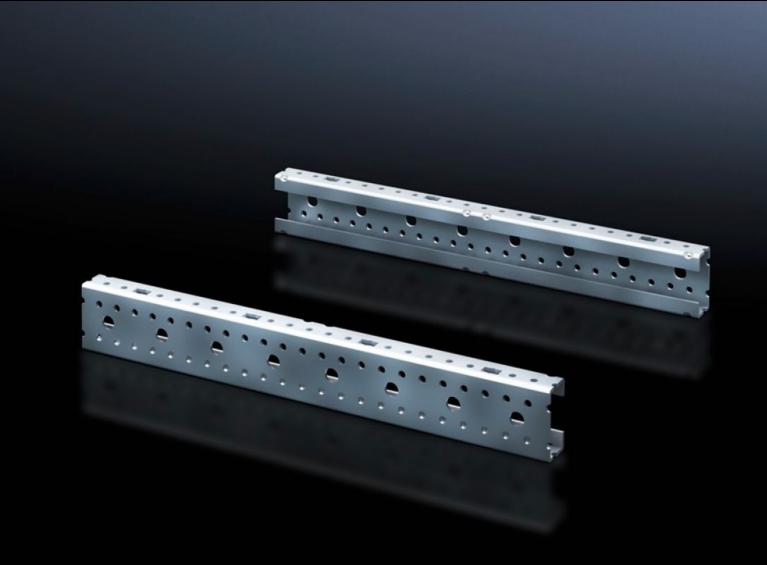

## SV 9666.702 - Mounting angles ISV for VX

For vertical sub-division of the support frame in the VX/TS/SE enclosure.

## **Features**

| av. a                                                                                                          |
|----------------------------------------------------------------------------------------------------------------|
| SV 9666.702                                                                                                    |
| For vertical sub-division of the support frame in the enclosure.                                               |
| Sheet steel                                                                                                    |
| Zinc-plated                                                                                                    |
| Height: 300 mm                                                                                                 |
| Height units (U) @ 150 mm: 2                                                                                   |
| 2 pc(s).                                                                                                       |
| 0.7                                                                                                            |
| 0.703                                                                                                          |
| 2.7 kg CO2 eq (Cat B)                                                                                          |
| Category B: PCF value (cradle-to-gate) based on the product weight, approximately calculated and self-declared |
| 39269097                                                                                                       |
| 4028177676589                                                                                                  |
| EC002270                                                                                                       |
| 27400613                                                                                                       |
|                                                                                                                |