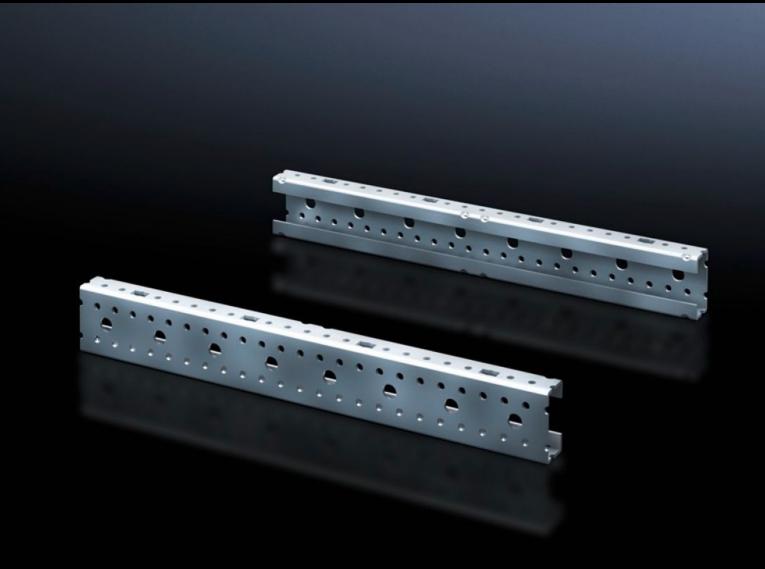

## SV 9666.703 - Mounting angles ISV for VX

For vertical sub-division of the support frame in the VX/TS/SE enclosure.

## **Features**

| Model No.                     | SV 9666.703                                                                                                   |
|-------------------------------|---------------------------------------------------------------------------------------------------------------|
| Product description           | For vertical sub-division of the support frame in the enclosure.                                              |
| Material                      | Sheet steel                                                                                                   |
| Surface finish                | Zinc-plated                                                                                                   |
| Dimensions                    | Height: 450 mm                                                                                                |
| Size                          | Height units (U) @ 150 mm: 3                                                                                  |
| Packs of                      | 2 pc(s).                                                                                                      |
| Net weight                    | 1                                                                                                             |
| Gross weight                  | 1.059                                                                                                         |
| PCF per pack (cradle-to-gate) | 4 kg CO2 eq (Cat B)                                                                                           |
| Note on PCF category          | Category B: PCF value (cradle-to-gate) based on the product weight approximately calculated and self-declared |
| Customs tariff number         | 39269097                                                                                                      |
| EAN                           | 4028177676596                                                                                                 |
| ETIM 9                        | EC002270                                                                                                      |
| ECLASS 8.0                    | 27400613                                                                                                      |