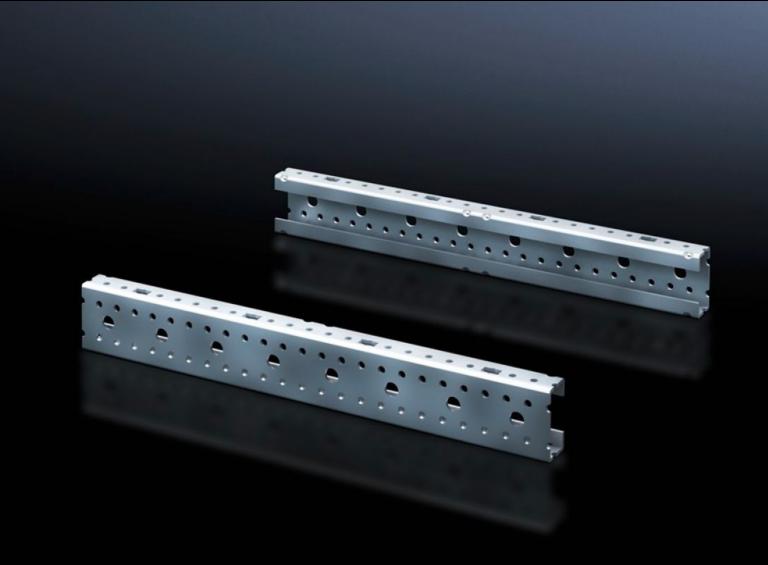

## SV 9666.704 - Mounting angles ISV for VX

For vertical sub-division of the support frame in the VX/TS/SE enclosure.

## **Features**

| Model No.                     | SV 9666.704                                                                                                    |
|-------------------------------|----------------------------------------------------------------------------------------------------------------|
| Product description           | For vertical sub-division of the support frame in the enclosure.                                               |
| Material                      | Sheet steel                                                                                                    |
| Surface finish                | Zinc-plated                                                                                                    |
| Dimensions                    | Height: 600 mm                                                                                                 |
| Size                          | Height units (U) @ 150 mm: 4                                                                                   |
| Packs of                      | 2 pc(s).                                                                                                       |
| Net weight                    | 1.208                                                                                                          |
| Gross weight                  | 1.407                                                                                                          |
| PCF per pack (cradle-to-gate) | 5.4 kg CO2 eq (Cat B)                                                                                          |
| Note on PCF category          | Category B: PCF value (cradle-to-gate) based on the product weight, approximately calculated and self-declared |
| Customs tariff number         | 39269097                                                                                                       |
| EAN                           | 4028177676602                                                                                                  |
| ETIM 9                        | EC002270                                                                                                       |
| ECLASS 8.0                    | 27400613                                                                                                       |
|                               |                                                                                                                |