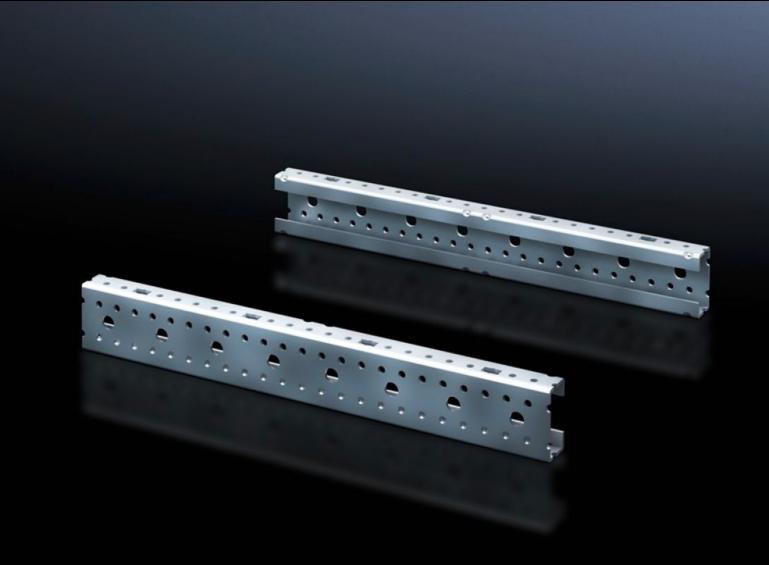

## SV 9666.705 - Mounting angles ISV for VX

For vertical sub-division of the support frame in the VX/TS/SE enclosure.

## **Features**

| Model No.                     | SV 9666.705                                                                                                    |
|-------------------------------|----------------------------------------------------------------------------------------------------------------|
| Product description           | For vertical sub-division of the support frame in the enclosure.                                               |
| Material                      | Sheet steel                                                                                                    |
| Surface finish                | Zinc-plated                                                                                                    |
| Dimensions                    | Height: 750 mm                                                                                                 |
| Size                          | Height units (U) @ 150 mm: 5                                                                                   |
| Packs of                      | 2 pc(s).                                                                                                       |
| Net weight                    | 1.76                                                                                                           |
| Gross weight                  | 1.78                                                                                                           |
| PCF per pack (cradle-to-gate) | 7 kg CO2 eq (Cat B)                                                                                            |
| Note on PCF category          | Category B: PCF value (cradle-to-gate) based on the product weight, approximately calculated and self-declared |
| Customs tariff number         | 73269098                                                                                                       |
| EAN                           | 4028177691513                                                                                                  |
| ETIM 9                        | EC002270                                                                                                       |
| ECLASS 8.0                    | 27400613                                                                                                       |