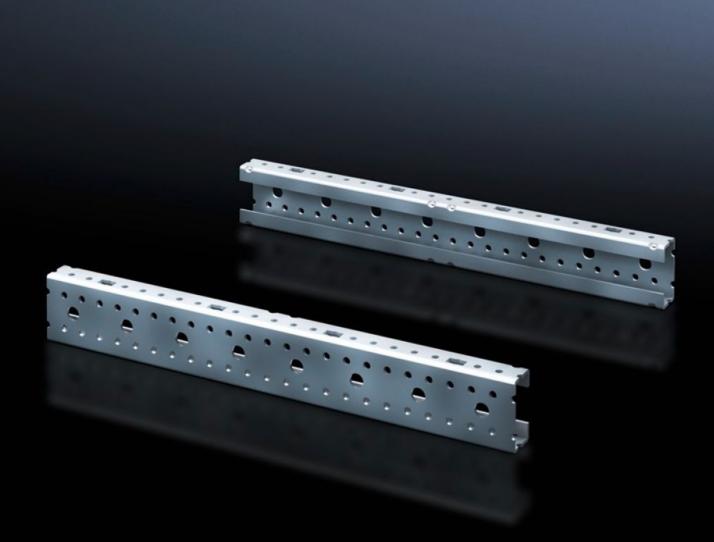

## SV 9666.706 - Mounting angles ISV for VX

For vertical sub-division of the support frame in the VX/TS/SE enclosure.

## Features

| Model No.                     | SV 9666.706                                                                                                   |
|-------------------------------|---------------------------------------------------------------------------------------------------------------|
| Product description           | For vertical sub-division of the support frame in the enclosure.                                              |
| Material                      | Sheet steel                                                                                                   |
| Surface finish                | Zinc-plated                                                                                                   |
| Dimensions                    | Height: 900 mm                                                                                                |
| Size                          | Height units (U) @ 150 mm: 6                                                                                  |
| Packs of                      | 2 pc(s).                                                                                                      |
| Net weight                    | 2                                                                                                             |
| Gross weight                  | 2.2                                                                                                           |
| PCF per pack (cradle-to-gate) | 8.4 kg CO2 eq (Cat B)                                                                                         |
| Note on PCF category          | Category B: PCF value (cradle-to-gate) based on the product weight approximately calculated and self-declared |
| Customs tariff number         | 73269098                                                                                                      |
| EAN                           | 4028177691520                                                                                                 |
| ETIM 9                        | EC002270                                                                                                      |
| ECLASS 8.0                    | 27400613                                                                                                      |
|                               |                                                                                                               |