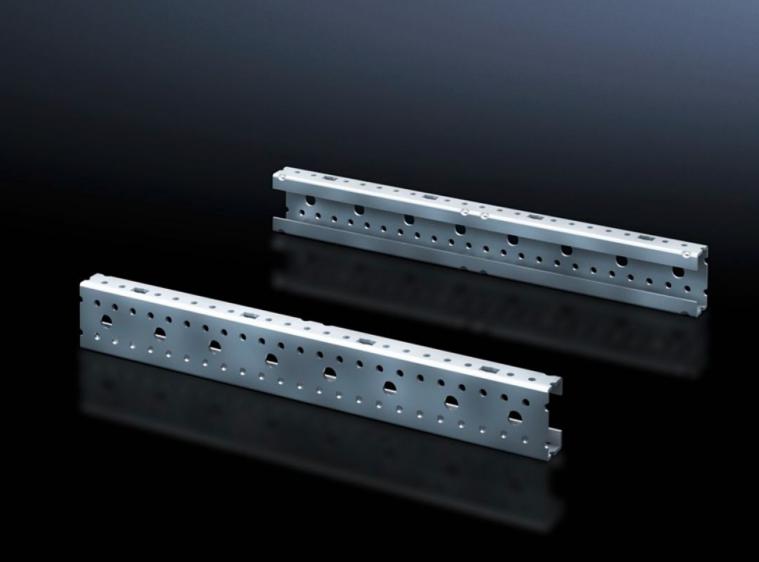

## SV 9666.711 - Mounting angles ISV for VX

For vertical sub-division of the support frame in the VX/TS/SE enclosure.

## **Features**

| Model No.                     | SV 9666.711                                                                                                    |
|-------------------------------|----------------------------------------------------------------------------------------------------------------|
| Product description           | For vertical sub-division of the support frame in the enclosure.                                               |
| Material                      | Sheet steel                                                                                                    |
| Surface finish                | Zinc-plated                                                                                                    |
| Dimensions                    | Height: 1,650 mm                                                                                               |
| Size                          | Height units (U) @ 150 mm: 11                                                                                  |
| Packs of                      | 2 pc(s).                                                                                                       |
| Net weight                    | 3.654                                                                                                          |
| Gross weight                  | 4.06                                                                                                           |
| PCF per pack (cradle-to-gate) | 15.5 kg CO2 eq (Cat B)                                                                                         |
| Note on PCF category          | Category B: PCF value (cradle-to-gate) based on the product weight, approximately calculated and self-declared |
| Customs tariff number         | 73269098                                                                                                       |
| EAN                           | 4028177691544                                                                                                  |
| ETIM 9                        | EC002525                                                                                                       |
| ECLASS 8.0                    | 27400613                                                                                                       |