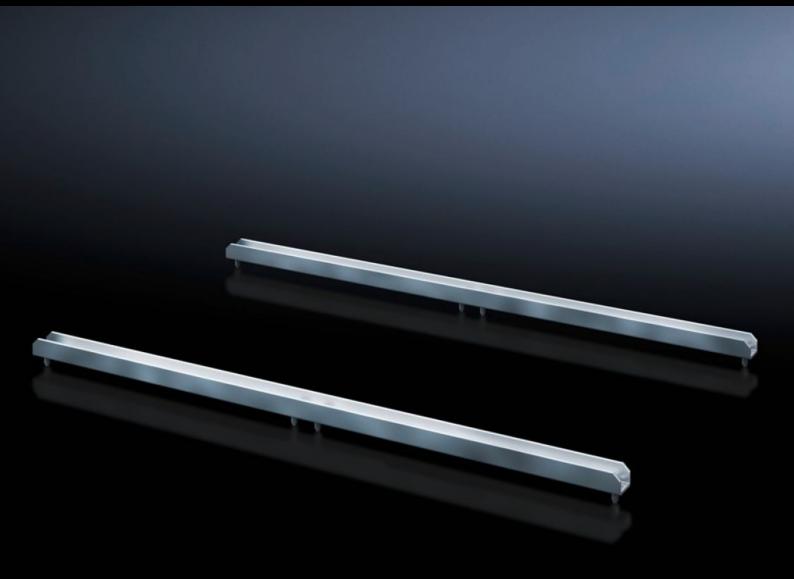

## SV 9666.723 - Cross rail ISV for VX

For horizontal sub-division of the support frame in the VX/TS enclosure.

## **Features**

| Model No.                     | SV 9666.723                                                                                                    |
|-------------------------------|----------------------------------------------------------------------------------------------------------------|
| Product description           | For horizontal sub-division of the support frame in the enclosure.                                             |
| Material                      | Sheet steel                                                                                                    |
| Surface finish                | Zinc-plated                                                                                                    |
| Dimensions                    | Width: 750 mm                                                                                                  |
| Size                          | Width units (WU) @ 250 mm: 3                                                                                   |
| Packs of                      | 2 pc(s).                                                                                                       |
| Net weight                    | 0.81                                                                                                           |
| Gross weight                  | 1.01                                                                                                           |
| PCF per pack (cradle-to-gate) | 3.8 kg CO2 eq (Cat B)                                                                                          |
| Note on PCF category          | Category B: PCF value (cradle-to-gate) based on the product weight, approximately calculated and self-declared |
| Customs tariff number         | 39269097                                                                                                       |
| EAN                           | 4028177676725                                                                                                  |
| ETIM 9                        | EC002270                                                                                                       |
| ECLASS 8.0                    | 27400613                                                                                                       |