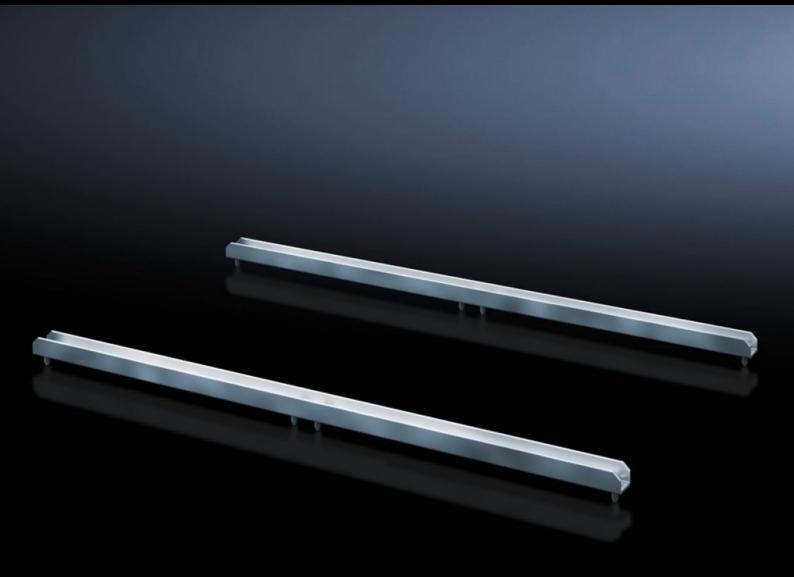

## SV 9666.724 - Cross rail ISV for VX

For horizontal sub-division of the support frame in the VX/TS enclosure.