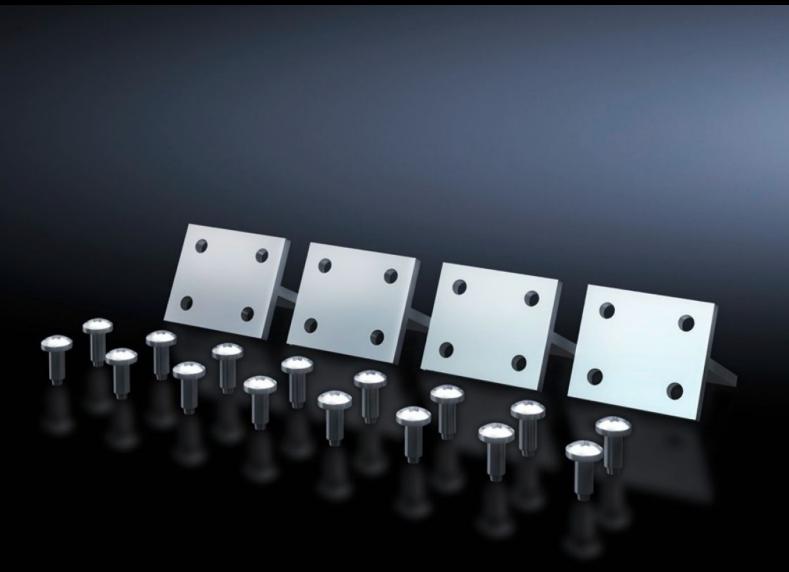

## SV 9666.740 - Equipment support connectors for mounting angles ISV

To increase the stability of the frame structure.

## **Features**

| Model No.             | SV 9666.740                                                                       |
|-----------------------|-----------------------------------------------------------------------------------|
| Product description   | For connecting 2 mounting angles. Increases the stability of the frame structure. |
| Material              | T-section: Aluminium                                                              |
| Supply includes       | Assembly parts                                                                    |
| To fit Model No.      | 9666.702                                                                          |
|                       | 9666.703                                                                          |
|                       | 9666.704                                                                          |
|                       | 9666.705                                                                          |
|                       | 9666.706                                                                          |
|                       | 9666.707                                                                          |
|                       | 9666.711                                                                          |
|                       | 9666.712                                                                          |
| Packs of              | 4 pc(s).                                                                          |
| Net weight            | 0.12                                                                              |
| Gross weight          | 0.135                                                                             |
| Customs tariff number | 39269097                                                                          |
| EAN                   | 4028177676664                                                                     |
| ETIM 9                | EC002270                                                                          |
| ECLASS 8.0            | 27400613                                                                          |