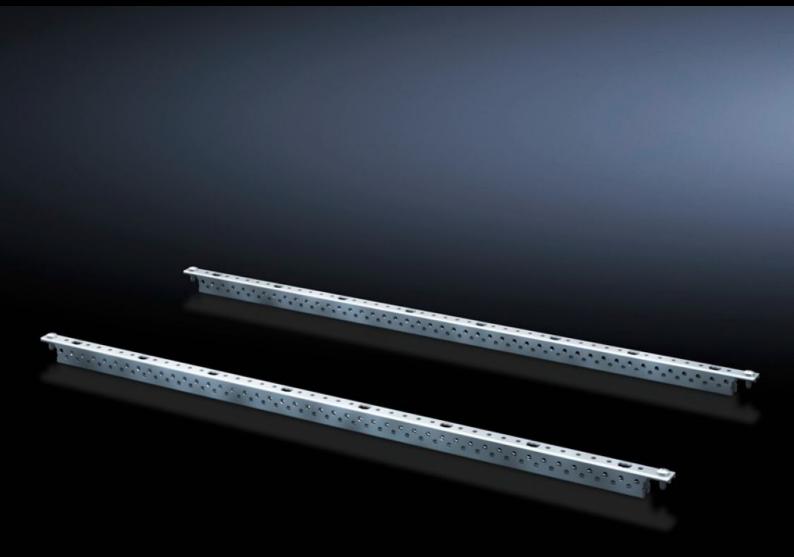

## SV 9666.753 - Mounting angles ISV for AX

For vertical sub-division of the support frame in the AX/AE enclosure.

## **Features**

| Model No.                     | SV 9666.753                                                                                                    |
|-------------------------------|----------------------------------------------------------------------------------------------------------------|
| Product description           | For vertical sub-division of the support frame in the enclosure.                                               |
| Material                      | Sheet steel                                                                                                    |
| Surface finish                | Zinc-plated                                                                                                    |
| Dimensions                    | Height: 450 mm                                                                                                 |
| Size                          | Height units (U) @ 150 mm: 3                                                                                   |
| Packs of                      | 2 pc(s).                                                                                                       |
| Net weight                    | 0.46                                                                                                           |
| Gross weight                  | 0.5                                                                                                            |
| PCF per pack (cradle-to-gate) | 2.3 kg CO2 eq (Cat B)                                                                                          |
| Note on PCF category          | Category B: PCF value (cradle-to-gate) based on the product weight, approximately calculated and self-declared |
| Customs tariff number         | 39269097                                                                                                       |
| EAN                           | 4028177679924                                                                                                  |
| ETIM 9                        | EC002270                                                                                                       |
| ECLASS 8.0                    | 27400613                                                                                                       |