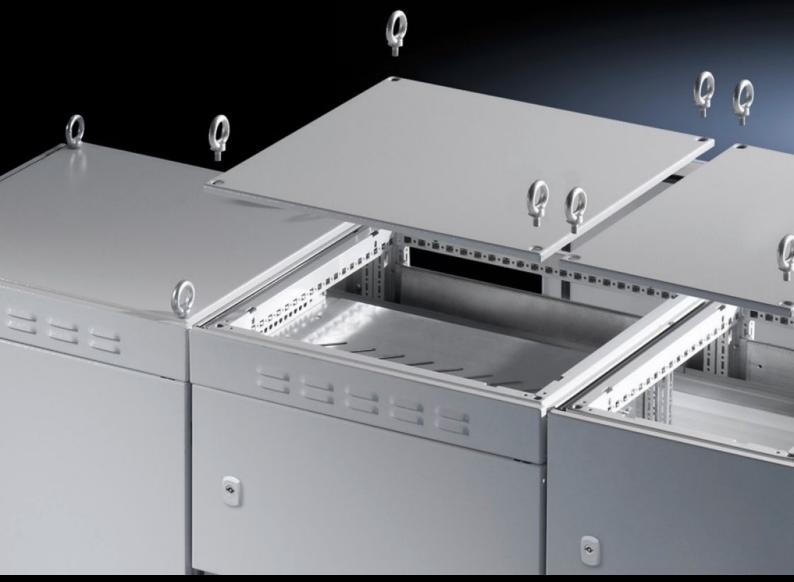

## SV 9671.668 - Roof plate IP 55, solid for TS

For enclosures without roof plate and in exchange for the standard roof in other TS enclosures.

## **Features**

| Model No.             | SV 9671.668                                                                                     |
|-----------------------|-------------------------------------------------------------------------------------------------|
| Applications          | For enclosures without roof plate and in exchange for the standard roof in other TS enclosures. |
| Material              | Sheet steel, 1.5 mm                                                                             |
| Surface finish        | Textured paint                                                                                  |
| Colour                | RAL 7035                                                                                        |
| To fit                | Enclosure type: TS<br>Width: 600 mm<br>Depth: 800 mm                                            |
| Packs of              | 1 pc(s).                                                                                        |
| Net weight            | 6.327                                                                                           |
| Gross weight          | 6.66                                                                                            |
| Customs tariff number | 73269098                                                                                        |
| EAN                   | 4028177573635                                                                                   |
| ETIM 9                | EC002525                                                                                        |
| ECLASS 8.0            | 27182405                                                                                        |